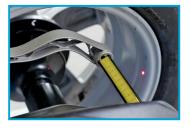

## STANDARD EQUIPMENT

The balancing machine is designed for balancing passenger car and light trucks ◆ monitor LCD 20" ◆ point laser pointer weight positioning ◆ automatic measurement wheel distance from the balancer, rim diameter and width ◆ active protective hood ◆ automatically wheel braking ◆ footbrake ◆ automatic positioning wheels in the place of unbalance ◆ wheel interior lighting ◆ static, dynamic and ALU program • quick optimization function, split unbalance and hide weights behind the rim arms • possibility unit changes: inch / millimeter and gram / oz, self-diagnosis and calibration program.

**FOOTBRAKE** 

WHEEL INTERIOR LIGHTING

SPOT LASER INDICATOR

**MONITOR 20 "WITH TIPS** 

LASER TO MEASURE THE RIM WIDTH

**AUTOMATIC POSITIONING** WHEELS IN THE PLACE OF UNBALANCE

set of cones 95/170 mm

**OPTIONAL ACCESSORIES** 