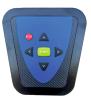

Scan and see more!

POWER SUPPLY: 230V/50Hz POWERCONSUMPTION: 180 W MAX. WHEEL WEIGHT: 65 kg 10" - 24" DIM DIAMETER: 1,5" - 20" RIM WIDTH: SHAFT DIAMETER: 40 mm ACCURACY: 1 q **BALANCING TIME:** 8 s NOISE LEVEL: < 70 dB (A)

**WORKING TEMPERATURE:** 5-50 °C WEIGHT: 60 kg 98x77x118 cm

SIZE OF THE PACKAGE:

## **CONTROL PANEL**



## STANDARD EQUIPMENT



The balancing machine is designed for balancing passenger car and light trucks ◆ monitor LCD 20" ◆ point laser pointer weight positioning ◆ automatic measurement wheel distance from the balancer, rim diameter and width ◆ active protective hood ◆ automatically wheel braking ◆ footbrake ◆ automatic positioning wheels in the place of unbalance ◆ wheel interior lighting ◆ static, dynamic and ALU program • quick optimization function, split unbalance and hide weights behind the rim arms • possibility unit changes: inch / millimeter and gram / oz, self-diagnosis and calibration program.



**FOOTBRAKE** 



WHEEL INTERIOR LIGHTING



SPOT LASER INDICATOR



**MONITOR 20 "WITH TIPS** 



LASER TO MEASURE THE RIM WIDTH



**AUTOMATIC POSITIONING** WHEELS IN THE PLACE OF