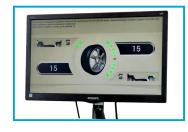

## **CONTROL PANEL**

## STANDARD EQUIPMENT

The balancing machine is designed for balancing passenger car and light trucks ◆ monitor LCD 20" ◆ point laser pointer weight positioning ◆ automatic measurement wheel distance from the balancer, rim diameter and width ◆ active protective hood ◆ automatically wheel braking ◆ footbrake ◆ automatic positioning wheels in the place of unbalance ◆ wheel interior lighting ◆ static, dynamic and ALU program • quick optimization function, split unbalance and hide weights behind the rim arms • possibility unit changes: inch / millimeter and gram / oz, self-diagnosis and calibration program.