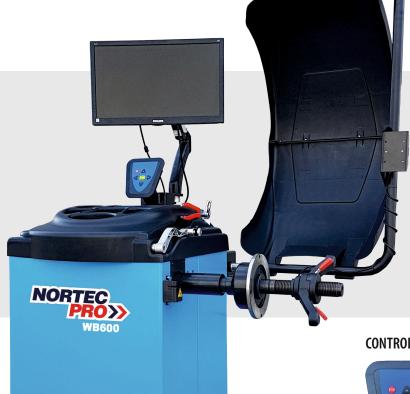

## STANDARD EQUIPMENT

The balancing machine is designed for balancing passenger car and light trucks ◆ monitor LCD 20" ◆ point laser pointer weight positioning ◆ automatic measurement wheel distance from the balancer, rim diameter and width ◆ active protective hood ◆ automatically wheel braking ◆ footbrake ◆ automatic positioning wheels in the place of unbalance ◆ wheel interior lighting ◆ static, dynamic and ALU program • quick optimization function, split unbalance and hide weights behind the rim arms • possibility unit changes: inch / millimeter and gram / oz, self-diagnosis and calibration program.

**FOOTBRAKE** 

WHEEL INTERIOR LIGHTING

SPOT LASER INDICATOR

**MONITOR 20 "WITH TIPS** 

LASER TO MEASURE THE RIM WIDTH

**AUTOMATIC POSITIONING** WHEELS IN THE PLACE OF UNBALANCE

set of cones 95/170 mm

**OPTIONAL ACCESSORIES** 