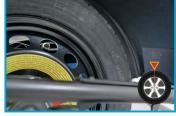

**FOOTBRAKE** 

WHEEL INTERIOR LIGHTING

SPOT LASER INDICATOR

**MONITOR 20 "WITH TIPS** 

LASER TO MEASURE THE RIM WIDTH

**AUTOMATIC POSITIONING** WHEELS IN THE PLACE OF UNBALANCE

set of cones 95/170 mm

**OPTIONAL ACCESSORIES** 