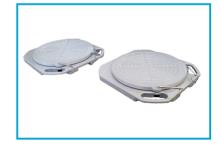

ional modeling of chassis parameters, i.e. 3D technology.



-01°59' **6 05°07**' -01°00' 7 00°00' -02°03' 11°06 

- •Innovative 3D technology based on the image from 4 high resolution cameras
- •Horizontal beam with 4 cameras vertically moved by the built-in motor **Auto Tracking** cameras follow the floating car on the lift
- •4 passive discs without electronics and batteries maintenance free, less risk of accidental damage
- **Real 3D** no need for perfect leveling of the measuring station
- Extremely fast software one of the fastest on the market, measurement in approx. 2 min.
- Multilingual software
- Intuitive, user-friendly graphical interface
- Possibility to connect a second monitor
- Grips securing tire gripping discs
- Brake lock, steering lock

## **4POINT + QUICK LOCKING**





TURNTABLES MECHANICAL (height 50 mm)

## **MEASUREMENT POSSIBILITIES:**

Front axle: Rear axle:

- Total toe
- Total toe
- Partial toe
- Partial toe
- Set-back
- Set-back
- Camber
- Caster
- Camber • Thrust angle
- King-pin