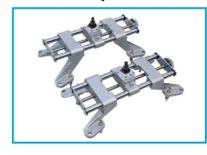

nsional modeling of chassis parameters, i.e. 3D technology.



-01°59' **6 05°07**' -01°00' 7 00°00' -02°03' 11°06 

- •Innovative 3D technology based on the image from 4 high resolution cameras
- •Horizontal beam with 4 cameras vertically moved by the built-in motor **Auto Tracking** cameras follow the floating car on the lift
- •4 passive discs without electronics and batteries maintenance free, less risk of accidental damage
- **Real 3D** no need for perfect leveling of the measuring station
- Extremely fast software one of the fastest on the market, measurement in approx. 2 min.
- Multilingual software
- Intuitive, user-friendly graphical interface
- Possibility to connect a second monitor
- Grips securing tire gripping discs
- Brake lock, steering lock

## **4POINT + QUICK LOCKING**





TURNTABLES MECHANICAL (height 50 mm)

## **MEASUREMENT POSSIBILITIES:**

Front axle: Rear axle:

- Total toe
- Total toe
- Partial toe
- Partial toe
- Set-back
- Set-back
- Camber
- Caster
- Camber • Thrust angle
- King-pin