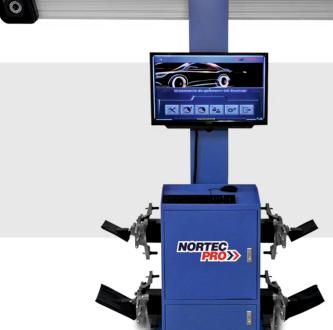

## GEOMASTER 3D

## TECHNICAL DATA:

CAMERA HEIGHT ADJUSTMENT: Automatic 10" - 24" RIM DIAMETER: **QUICK RUN OUT:** Compensation POWER SUPPLY: 230V/50Hz APPLIANCE: Lift, in ground

A computer device for quick and precise measurement of alignment geometry vehicle wheels and axles for passenger cars and vans. Measurement carried out in system of three-dimensional modeling of chassis parameters, i.e. 3D technology.

-01°59' **6 05°07**' -01°00' 7 00°00' -02°03' 11°06 

- •Innovative 3D technology based on the image from 4 high resolution cameras
- •Horizontal beam with 4 cameras vertically moved by the built-in motor **Auto Tracking** cameras follow the floating car on the lift
- •4 passive discs without electronics and batteries maintenance free, less risk of accidental damage
- **Real 3D** no need for perfect leveling of the measuring station
- Extremely fast software one of the fastest on the market, measurement in approx. 2 min.
- Multilingual software
- Intuitive, user-friendly graphical interface
- Possibility to connect a second monitor
- Grips securing tire gripping discs
- Brake lock, steering lock