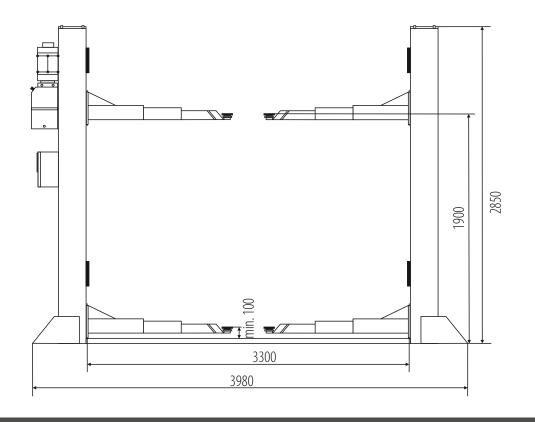

## PD5500

CAPACITY:
POWER SUPPLY:
MOTOR POWER:
LIFTING HEIGHT:
CLEARANCE:
3-STAGE ARMS:
OIL PRESSURE:
NOISE LEVEL:
WEIGHT:
SIZE OF THE PACKAGE:

5500 kg 400V/50Hz 2,6 kW 1900 mm 3300 mm 890-1800 mm 20 MPa <75 dB 850 kg 60x320x140 cm

## PD5500

WYMIARY POSADZKI: 4500x1500mm