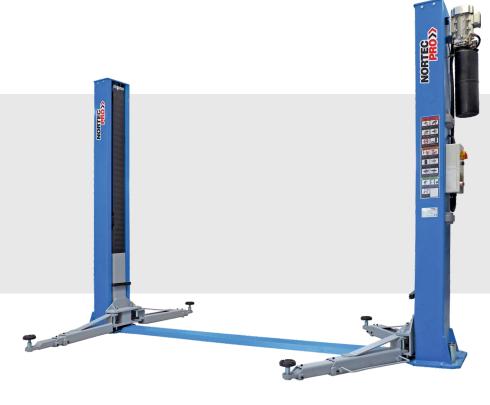

## PD5500

CAPACITY:
POWER SUPPLY:
MOTOR POWER:
LIFTING HEIGHT:
CLEARANCE:
3-STAGE ARMS:
OIL PRESSURE:
NOISE LEVEL:
WEIGHT:
SIZE OF THE PACKAGE:

5500 kg 400V/50Hz 2,6 kW 1900 mm 3300 mm 890-1800 mm 20 MPa <75 dB 850 kg 60x320x140 cm

Electrohydraulic lift • mechanical synchronization at floor level • electromagnetic height lock • automatic arm lock during lifting

• set of door protection • 180mm adapters in standard • safe 24V voltage control • extreme and safe sensors trolley positions • hydraulic safety device in the event of sudden oil leakage or overload.