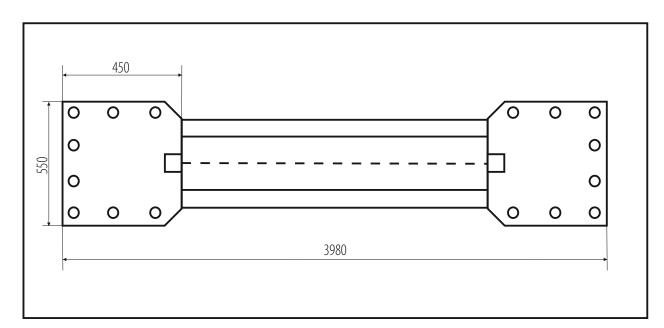

## PD5500

CAPACITY:
POWER SUPPLY:
MOTOR POWER:
LIFTING HEIGHT:
CLEARANCE:
3-STAGE ARMS:
OIL PRESSURE:
NOISE LEVEL:
WEIGHT:
SIZE OF THE PACKAGE:

5500 kg 400V/50Hz 2,6 kW 1900 mm 3300 mm 890-1800 mm 20 MPa <75 dB 850 kg 60x320x140 cm

Electrohydraulic lift • mechanical synchronization at floor level • electromagnetic height lock • automatic arm lock during lifting

• set of door protection • 180mm adapters in standard • safe 24V voltage control • extreme and safe sensors trolley positions • hydraulic safety device in the event of sudden oil leakage or overload.







## PD5500





WYMIARY POSADZKI: 4500x1500mm

## INSTALLATION REQUIREMENTS:



Concrete class: B25 or C20 / 25 with a minimum mounting area: 4150x1500x300mm • Acceptable floor imbalance: +/- 5mm, floor execution: 3 weeks before assembly • Mounting anchors: mechanical M12 / 150 mm 16 pieces or chemical M16 / 250mm • Hydraulic oil: HL22, 10.0l • Power supply: 5x2.5mm cable to the place of assembly • Current protection: min. 32A with 3-phase 400V / 50Hz power supply.

Installation allowed only in closed areas • prohibition of using reinforcement 20 cm from the top thicker than 4mm2 • assembly for chemical anchors for an additional fee (submit in advance, preferably when setting the date of assembly) • All connections, with particular reference to electrical connections, they must be made by authorized per