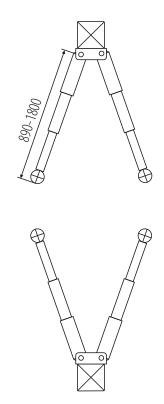

## PD5500

CAPACITY:
POWER SUPPLY:
MOTOR POWER:
LIFTING HEIGHT:
CLEARANCE:
3-STAGE ARMS:
OIL PRESSURE:
NOISE LEVEL:
WEIGHT:
SIZE OF THE PACKAGE:

5500 kg 400V/50Hz 2,6 kW 1900 mm 3300 mm 890-1800 mm 20 MPa <75 dB 850 kg 60x320x140 cm