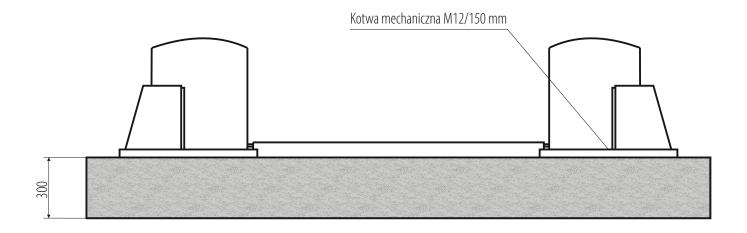

## INSTALLATION REQUIREMENTS:

Concrete class: B25 or C20 / 25 with a minimum mounting area: 4150x1500x300mm • Acceptable floor imbalance: +/- 5mm, floor execution: 3 weeks before assembly • Mounting anchors: mechanical M12 / 150 mm 16 pieces or chemical M16 / 250mm • Hydraulic oil: HL22, 10.0l • Power supply: 5x2.5mm cable to the place of assembly • Current protection: min. 32A with 3-phase 400V / 50Hz power supply.