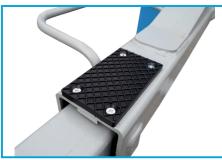

## 2-POST LIFT

THRESHOLD NOT EXCEEDING HEIGHT 25 mm!

ADDITIONAL OVERLAYS PROTECTING CAR SILLS

DOUBLE ADJUSTABLE HEIGHT ADAPTERS