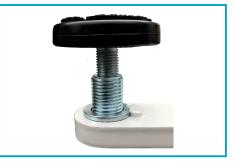

## 2-POST LIFT

THRESHOLD NOT EXCEEDING HEIGHT 25 mm!

ADDITIONAL OVERLAYS PROTECTING CAR SILLS

DOUBLE ADJUSTABLE HEIGHT ADAPTERS