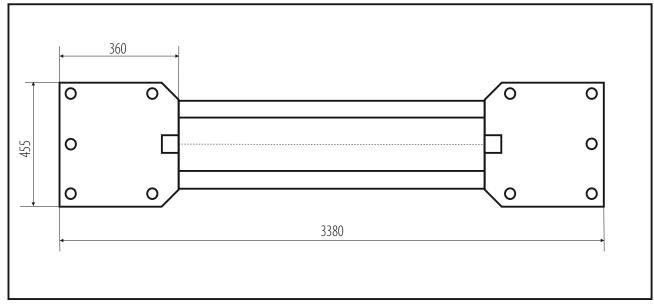

## 2-POST LIFT







THRESHOLD NOT EXCEEDING HEIGHT 25 mm!



ADDITIONAL OVERLAYS PROTECTING CAR SILLS





DOUBLE ADJUSTABLE HEIGHT ADAPTERS









## PD4000N





FLOOR DIMENSIONS: 4000x1500mm

## INSTALLATION REQUIREMENTS:



Concrete class: B25 or C20 / 25 with a minimum mounting area:  $4000x1500x300mm \bullet$  Acceptable floor imbalance: +/-5mm, floor execution: 3 weeks before assembly  $\bullet$  Mounting anchors: mechanical M12 / 150 mm 10 pieces or chemical M16 / 250mm  $\bullet$  Hydraulic oil: HL22, 10.0l  $\bullet$  Power supply: 5x2.5mm cable to the place of assembly  $\bullet$  Current protection: min. 32A with 3-phase 400V / 50Hz power supply.

Installation allowed only in closed areas • prohibition of using reinforcement 20 cm from the top thicker than 4mm2 • assembly for chemical anchors for an additional fee (submit in advance, preferably when setting the date of assembly) • All connections, with particular reference to electrical