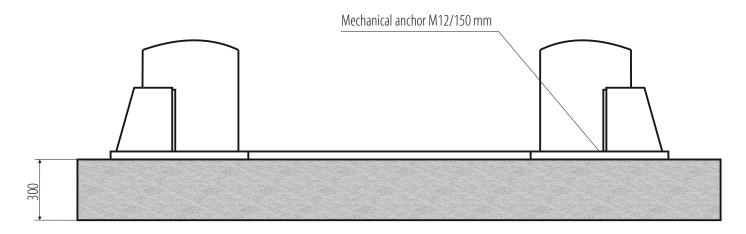

## INSTALLATION REQUIREMENTS:

Concrete class: B25 or C20 / 25 with a minimum mounting area:  $4000x1500x300mm \bullet$  Acceptable floor imbalance: +/-5mm, floor execution: 3 weeks before assembly  $\bullet$  Mounting anchors: mechanical M12 / 150 mm 10 pieces or chemical M16 / 250mm  $\bullet$  Hydraulic oil: HL22, 10.0l  $\bullet$  Power supply: 5x2.5mm cable to the place of assembly  $\bullet$  Current protection: min. 32A with 3-phase 400V / 50Hz power supply.