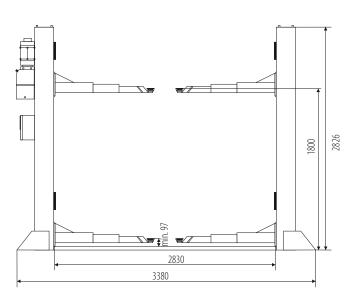

## PD4000N

FLOOR DIMENSIONS: 4000x1500mm

## INSTALLATION REQUIREMENTS:

Concrete class: B25 or C20 / 25 with a minimum mounting area:  $4000x1500x300mm \bullet$  Acceptable floor imbalance: +/-5mm, floor execution: 3 weeks before assembly  $\bullet$  Mounting anchors: mechanical M12 / 150 mm 10 pieces or chemical M16 / 250mm  $\bullet$  Hydraulic oil: HL22, 10.0l  $\bullet$  Power supply: 5x2.5mm cable to the place of assembly  $\bullet$  Current protection: min. 32A with 3-phase 400V / 50Hz power supply.