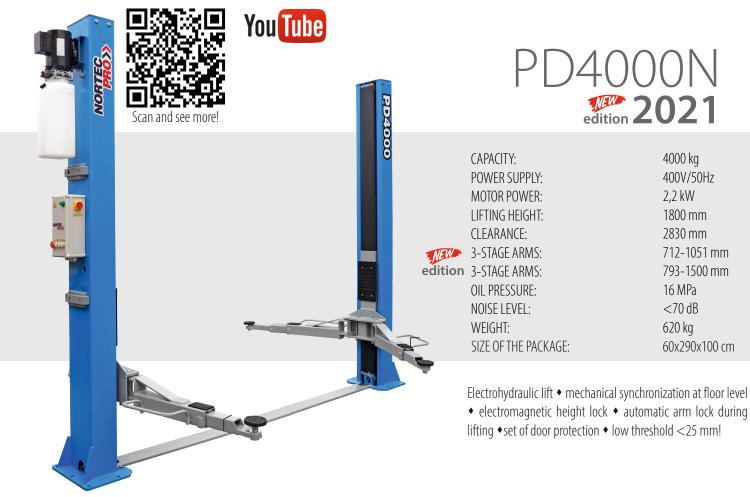

## 2-POST LIFT







THRESHOLD NOT EXCEEDING HEIGHT 25 mm!



ADDITIONAL OVERLAYS PROTECTING CAR SILLS





DOUBLE ADJUSTABLE HEIGHT ADAPTERS









## PD4000N





FLOOR DIMENSIONS: 4000x1500mm

## INSTALLATION REQUIREMENTS:



Concrete class: B25 or C20 / 25 with a minimum mounting area:  $4000x1500x300mm \bullet$  Acceptable floor imbalance: +/-5mm, floor execution: 3 weeks before assembly  $\bullet$  Mounting anchors: mechanical M12 / 150 mm 10 pieces or chemical M16 / 250mm  $\bullet$  Hydraulic oil: HL22, 10.0l  $\bullet$  Power supply: 5x2.5mm cable to the place of assembly  $\bullet$  Current protection: min. 32A with 3-phase 400V / 50Hz power supply.

Installation allowed only in closed areas • prohibition of using reinforcement 20 cm from the top thicker than 4mm2 • assembly for chemical anchor