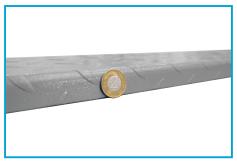

## 2-POST LIFT

THRESHOLD NOT EXCEEDING HEIGHT 25 mm!

ADDITIONAL OVERLAYS PROTECTING CAR SILLS

DOUBLE ADJUSTABLE HEIGHT ADAPTERS