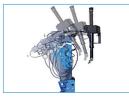

Pneumatically tilting main column • Pneumatically locked head position • Double table speed activated by foot pedal • Inflator as standard equipment • Integrated wheel lift • The bead breaker is controlled by a button • Metal box with pressure gauge • Huge stock of protective caps • An additional AL2XL arm can be used • Possibility to use an automatic head

## **POLISH PROJECT**

Additional jaws slides, and the inflator nozzles

**Pneumatically tilting** column wider at the base

**High-quality components** 

Extendable cassette with pedals

Metal box with pressure gauge