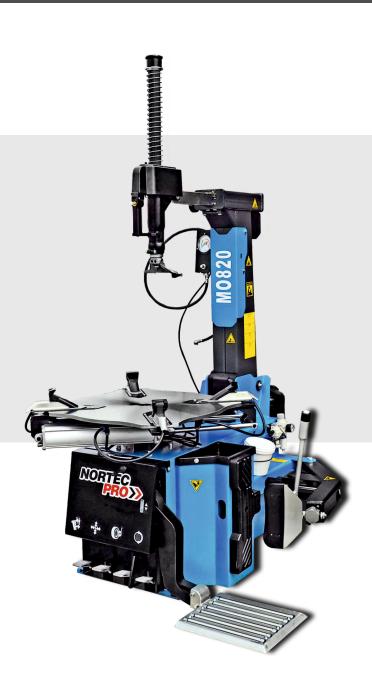

## **TYRE CHANGER**

## You Tube M0820N

NOR

Scan and see more!

POWER SUPPLY: MOTOR POWER: MAX. TORQUE SPINDLE: TABLE ROTATION SPEED: AIR SUPPLY: PUMP LIMITER: BUILT-IN INFLATOR: EXTERNAL FASTENING: INTERNAL FASTENING: BEAD BRAKER: MAX. WHEEL DIAMETER: MAX. WHEEL WIDTH: NOISE LEVEL: WEIGHT: SIZE OF THE PACKAGE: 400V 1,1 kW 1200 Nm 6 /12 obr./min. 8 -12 Bar up to 3.5 Bar with regulation Yes 10" - 28" 12" - 30" 3000 kg 1200 mm (47") 350 mm (15") <70 dB 310 kg 96x116x105 cm

Pneumatically tilting main column • Pneumatically locked head position • Double table speed activated by foot pedal • Inflator as standard equipment • Integrated wheel lift • The bead breaker is controlled by a button • Metal box with pressure gauge • Huge stock of protective caps • An additional AL2XL arm can be used • Possibility to use an automatic head