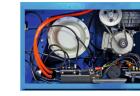

ACCESSORIES AS STANDARD WITH TYRE CHANGER

mounting spoon overlay 2 pcs • solid assembly spoon 1 pc
brush 1 pc s metal clock with pressure gauge • bucket 1 pc
overlay of the assembly table jaws 8 pcs / 2 sets • dehydrator and oiler with pressure gauge 1 pc • mounting foot cap 40 pieces
2 sets / 2 pcs bead breaker pad