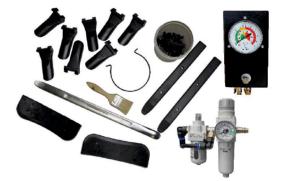

ACCESSORIES AS STANDARD WITH TYRE CHANGER

mounting spoon overlay 2 pcs • solid assembly spoon 1 pc
brush 1 pc s metal clock with pressure gauge • bucket 1 pc
overlay of the assembly table jaws 8 pcs / 2 sets • dehydrator and oiler with pressure gauge 1 pc • mounting foot cap 40 pieces
2 sets / 2 pcs bead breaker pad