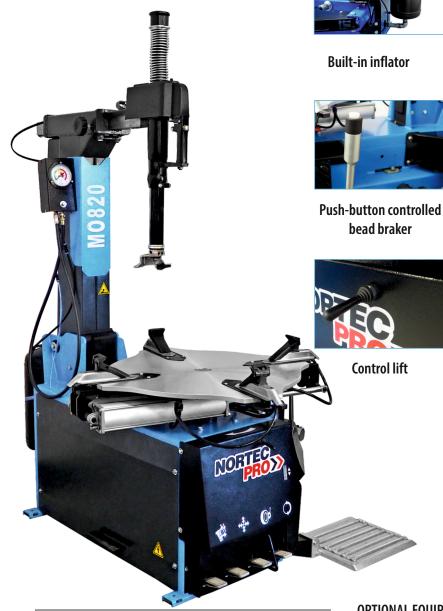

Pneumatically tilting main column • Pneumatically locked head position • Double table speed activated by foot pedal • Inflator as standard equipment • Integrated wheel lift • The bead breaker is controlled by a button • Metal box with pressure gauge • Huge stock of protective caps • An additional AL2XL arm can be used • Possibility to use an automatic head

## **POLISH PROJECT**

Additional jaws slides, and the inflator nozzles

**Pneumatically tilting** column wider at the base

**High-quality components** 

Extendable cassette with pedals

Metal box with pressure gauge

**Profiled assembly table** from 10 "to 30"

Strong bead brakerr with a force of 3 tons, wheel lift

**Double speed** rotary table, controlled in the pedal

**OPTIONAL EQUIPMENT** 

**AUTOMATIC HEAD** 