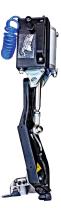

**Profiled assembly table** from 10 "to 30"

Strong bead brakerr with a force of 3 tons, wheel lift

**Double speed** rotary table, controlled in the pedal

**OPTIONAL EQUIPMENT** 

**AUTOMATIC HEAD** 