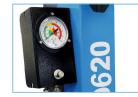

ACCESSORIES AS STANDARD WITH TYRE CHANGER

mounting spoon overlay 2 pcs • solid assembly spoon 1 pc
brush 1 pc s metal clock with pressure gauge • bucket 1 pc
overlay of the assembly table jaws 8 pcs / 2 sets • dehydrator and oiler with pressure gauge 1 pc • mounting foot cap 40 pieces
2 sets / 2 pcs bead breaker pad