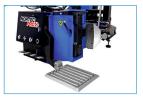

**Profiled assembly table** from 10 "to 30"

Strong bead brakerr with a force of 3 tons, wheel lift

**Double speed** rotary table, controlled in the pedal

**OPTIONAL EQUIPMENT** 

**AUTOMATIC HEAD** 