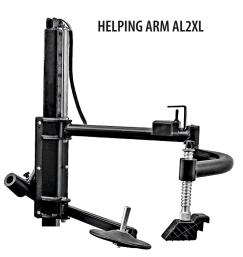

Pneumatically tilting main column • Pneumatically locked head position • Double table speed activated by foot pedal • Inflator as standard equipment • Integrated wheel lift • The bead breaker is controlled by a button • Metal box with pressure gauge • Huge stock of protective caps • An additional AL2XL arm can be used • Possibility to use an automatic head