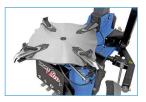

**Profiled assembly table** from 10 "to 30"

Strong bead brakerr with a force of 3 tons, wheel lift

**Double speed** rotary table, controlled in the pedal

**OPTIONAL EQUIPMENT** 

**AUTOMATIC HEAD** 