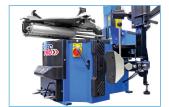

## NORTEC PRO>>

POWER SUPPLY: 400V
MOTOR POWER: 1,1 kW
MAX. TORQUE SPINDLE: 1200 Nm
TABLE ROTATION SPEED: 6 /12 obr./min.
AIR SUPPLY: 8 -12 Bar

PUMP LIMITER: up to 3.5 Bar with regulation

BUILT-IN INFLATOR: 8" - 22" EXTERNAL FASTENING: INTERNAL FASTENING: 10" - 24" BEAD BRAKER: 3000 kg 1200 mm (47") MAX. WHEEL DIAMETER: 350 mm (15") MAX. WHEEL WIDTH: NOISE LEVEL: <70 dB WFIGHT: 290 kg SIZE OF THE PACKAGE: 91x110x107 cm