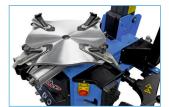

Additional jaws slides

Gun with pressure gauge

Pneumatically tilting column wider at the base

Profiled assembly table from 10 "to 24"

**High-quality components** 

Strong bead braker with a force of 3 tons

**Extendable cassette with pedals** 

Double speed rotary table, controlled in a switch

**OPTIONAL EQUIPMENT** 

**AUTOMATIC HEAD** 

**HELPING ARM AL2** 

**HELPING ARM AL3** 