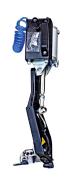

Double speed rotary table, controlled in a switch

**OPTIONAL EQUIPMENT** 

**AUTOMATIC HEAD** 

**HELPING ARM AL2** 

**HELPING ARM AL3** 