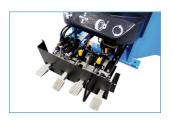

Additional jaws slides

Gun with pressure gauge

Pneumatically tilting column wider at the base

Profiled assembly table from 10 "to 24"

**High-quality components** 

Strong bead braker with a force of 3 tons

**Extendable cassette with pedals** 