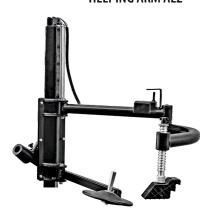

Double speed rotary table, controlled in a switch

**OPTIONAL EQUIPMENT** 

**AUTOMATIC HEAD** 

**HELPING ARM AL2** 

**HELPING ARM AL3** 