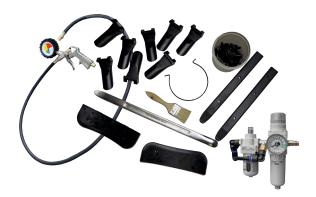

## **ACCESSORIES AS STANDARD WITH TYRE CHANGER**

mounting spoon overlay 2 pcs ◆ solid assembly spoon 1 pc ◆ brush 1 pc ◆ gun with pressure gauge ◆ bucket 1 pc

- overlay of the assembly table jaws 8 pcs / 2 sets ◆ dehydrator and oiler with pressure gauge 1 pc
   • mounting foot cap 40 pieces
- 2 sets / 2 pcs bead breaker pad