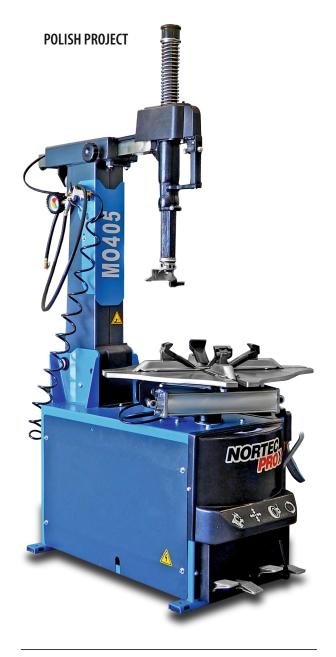

## NORTEC PRO>>

POWER SUPPLY: 400V
MOTOR POWER: 1,1 kW
MAX. TORQUE SPINDLE: 1200 Nm
TABLE ROTATION SPEED: 6 /12 obr./min.
AIR SUPPLY: 8 -12 Bar

PUMP LIMITER: up to 3.5 Bar with regulation

BUILT-IN INFLATOR: 8" - 22" EXTERNAL FASTENING: INTERNAL FASTENING: 10" - 24" BEAD BRAKER: 3000 kg 1200 mm (47") MAX. WHEEL DIAMETER: 350 mm (15") MAX. WHEEL WIDTH: NOISE LEVEL: <70 dB WFIGHT: 290 kg SIZE OF THE PACKAGE: 91x110x107 cm

Pneumatically tilting main column ◆ Pneumatically locked

head position • Double table speed activated by switch • Gun with pressure gauge • Huge stock of protective caps

◆ An additional AL2 or AL3 arm can be used ◆ Possibility to use an automatic head

Additional jaws slides

Gun with pressure gauge

Pneumatically tilting column wider at the base

Profiled assembly table from 10 "to 24"

**High-quality components** 

Strong bead braker with a force of 3 tons

**Extendable cassette with pedals** 

Double speed rotary table, controlled in a switch

**OPTIONAL EQUIPMENT** 

**AUTOMATIC HEAD** 

**HELPING ARM AL2** 

**HELPING ARM AL3** 