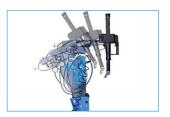

Pneumatically tilting main column ◆ Pneumatically locked

head position • Double table speed activated by switch • Gun with pressure gauge • Huge stock of protective caps

◆ An additional AL2 or AL3 arm can be used ◆ Possibility to use an automatic head

Additional jaws slides

Gun with pressure gauge

Pneumatically tilting column wider at the base

Profiled assembly table from 10 "to 24"

**High-quality components** 

Strong bead braker with a force of 3 tons

**Extendable cassette with pedals** 