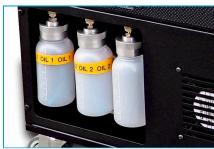

vehicles, agricultural machines) Leakage test with nitrogen (with kit 01.000.218 on request)

Built-in database (cars, industrial

**TECHNICAL DATA** 

Vacuum pump

**Tank capacity** 

**Automatic valves** 

**Oil tanks** 

#### **HIGH CLASS CONNECTORS**

**PRINTER IN STANDARD** 

**OIL TANKS AS STANDARD** 

**BUILT-IN BRAKE** 

**CLEAR CONTROL PANEL** 

LARGE WHEELS FOR EASY DRIVING