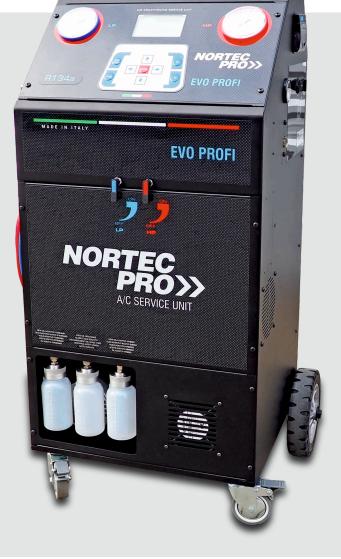

## **AIR-CONDITIONING SERVICE UNIT**

## **Nortec-Pro EVO PROFI**

# **AIR-CONDITIONING SERVICE UNIT**

Possibility to create customer databases, detailed printout after the end of the vehicle service process.

min

1

Multi-language menu!

Simple and intuitive operation Internal rinsing of the device!