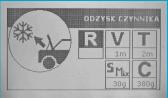

### 170 I/min 400 gr/min R134a lub HF01234yf 18 kg scaled (dosing by oil scales) 3 (new oil, used, contrast) No 4,7" Monochrome Yes 3m (optional max. 9m) Yes (Free) in standard Class 1 with working pressure Yes Yes **BST System** temperature condition with BST system Yes

vehicles, agricultural machines) Leakage test with nitrogen (with kit 01.000.218 on request)

Built-in database (cars, industrial

**TECHNICAL DATA** 

Vacuum pump

**Tank capacity** 

**Automatic valves** 

**Oil tanks** 

Hoses

via USB **Printer** 

**Compressor capacity** Factor handling (type)

**Oil/additive standard injection** 

Graphic display with icons

Database and graphics upgrade of

Multilingual software

HP/LP gauges class 1,

Tank's pressure gauge

Facilitated charge in each

Moisture filter

Gas analyzer HFO 1234YF set up (with kit on request) Dimensions, cm Weight, kg

Yes (optional) 40 x 47 x 101cm 80 kg

Yes (optional)