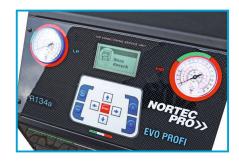

#### **HIGH CLASS CONNECTORS**

**PRINTER IN STANDARD** 

**OIL TANKS AS STANDARD** 

**BUILT-IN BRAKE** 

**CLEAR CONTROL PANEL** 

LARGE WHEELS FOR EASY DRIVING

# **AIR-CONDITIONING SERVICE UNIT**

Possibility to create customer databases, detailed printout after the end of the vehicle service process.

min

1

Multi-language menu!

Simple and intuitive operation Internal rinsing of the device!