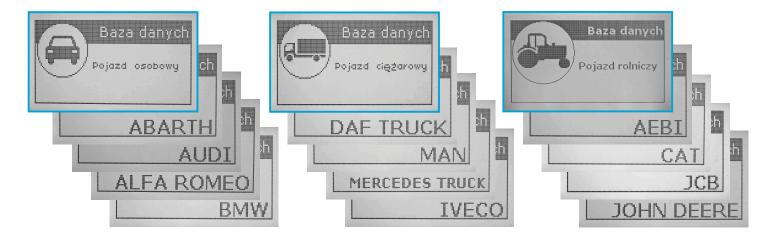

vehicles, agricultural machines) Leakage test with nitrogen (with kit 01.000.218 on request)

Built-in database (cars, industrial

**TECHNICAL DATA** 

Vacuum pump

**Tank capacity** 

**Automatic valves** 

**Oil tanks** 

Extensive vehicle database (passenger, truck and agricultural) with **FREE UPDATE!** You can enter your own custom vehicles into the database. Service of **HYBRID** vehicles.

**STANDARD HOSES** WITH A LENGTH OF 3 METERS (OPTIONAL EXTENSION POSSIBILITY UP TO 9 METERS)