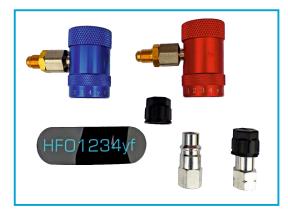

Tank's pressure gauge

Facilitated charge in each

Moisture filter

Gas analyzer HFO 1234YF set up (with kit on request) Dimensions, cm Weight, kg

Yes (optional) 40 x 47 x 101cm 80 kg

Yes (optional)

ADDITIONAL HFO CONNECTOR KIT 1234YF

HANDLE HOSE FIXING

**OVERVOLTAGE LIMITER** 

MANUAL VALVES

**TANK GAUGE** 

Nortec, Rabowice k / Poznania, ul. Świerkowa 32, www.nortec-pro.com, biuro@nortec-pro.com