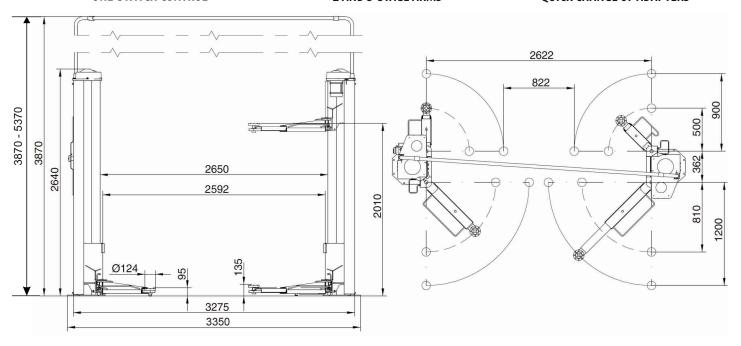

**ONE-SWITCH CONTROL** 

2 AND 3-STAGE ARMS

**OUICK CHANGE OF ADAPTERS** 

FLOOR DIMENSIONS: 4000x1500mm