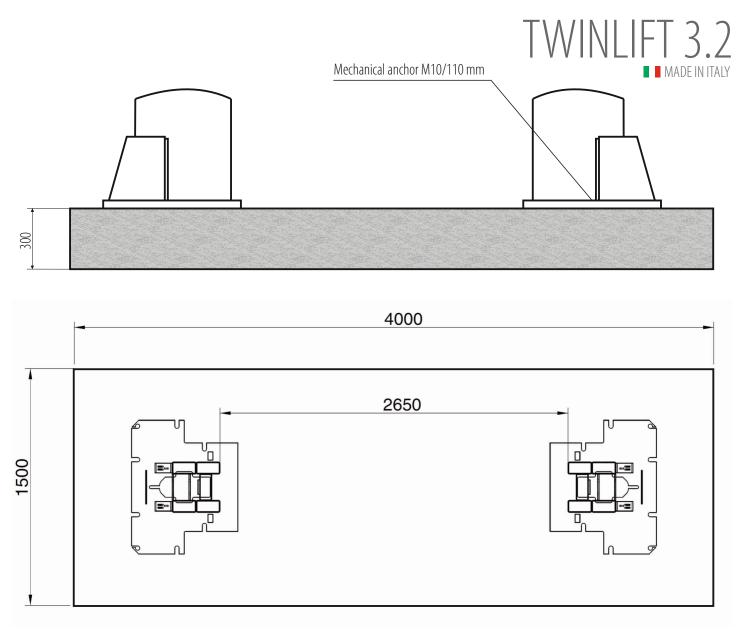

**ONE-SWITCH CONTROL** 

2 AND 3-STAGE ARMS

**OUICK CHANGE OF ADAPTERS** 

FLOOR DIMENSIONS: 4000x1500mm

## INSTALLATION REQUIREMENTS:

Concrete class: B25 or C20 / 25 with a minimum mounting area: 4000x1500x300mm • Acceptable floor imbalance: +/- 5mm, floor execution: 3 weeks before assembly • Mounting anchors: mechanical M10 / 110 mm 16 pieces or chemical M10 / 110mm • Power supply: 5x2.5mm cable to the place of assembly • Current protection: min. 32A with 3-phase 400V / 50Hz power supply.