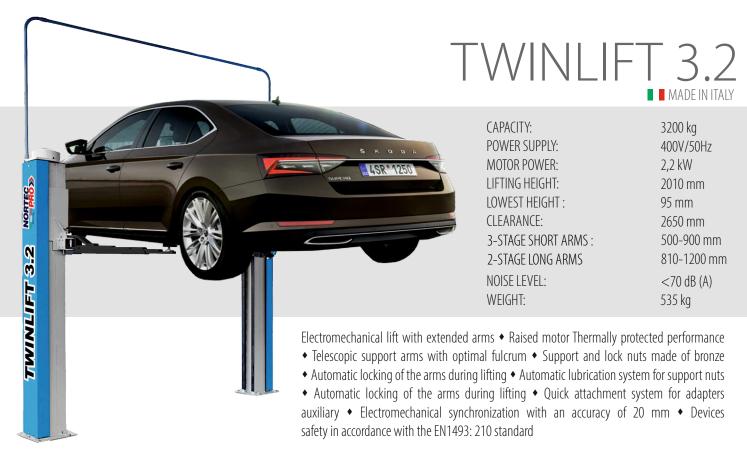

**ONE-SWITCH CONTROL** 

2 AND 3-STAGE ARMS

**OUICK CHANGE OF ADAPTERS** 

FLOOR DIMENSIONS: 4000x1500mm