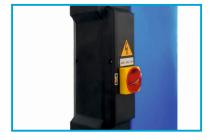

**ONE-SWITCH CONTROL** 

2 AND 3-STAGE ARMS

**OUICK CHANGE OF ADAPTERS** 

FLOOR DIMENSIONS: 4000x1500mm