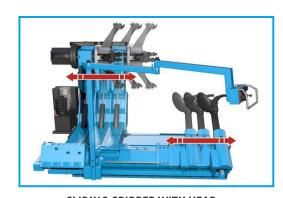

**AUTOMATIC TOOL ROTATION** 

**AUTOMATIC ARM POSITIONING** 

**SLIDING GRIPPER WITH HEAD** 

ALLOY RIM PROTECTION IN STANDARD