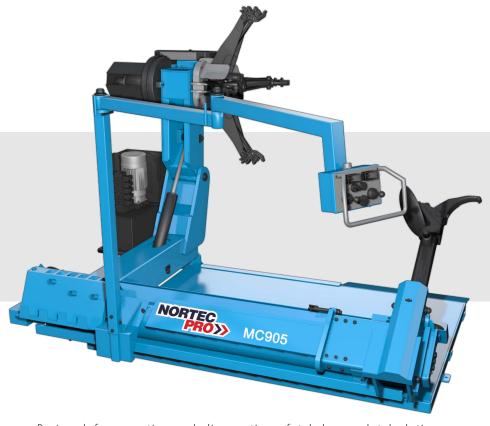

Designed for mounting and dismounting of tubeless and tubed tires

- For handling wheels of heavy trucks, agricultural, construction and industrial machinery
- ◆ Two rotational speeds of the head ◆ Sliding gripper with head ◆ Specially profiled hammer disc allows for efficient operation dismantling the tire without the risk of damaging it ◆ Alloy rim protection in standard ◆ Safe control voltage (24V) eliminates the risk of electric shock electric shock

**AUTOMATIC TOOL ROTATION** 

**AUTOMATIC ARM POSITIONING** 

**SLIDING GRIPPER WITH HEAD** 

ALLOY RIM PROTECTION IN STANDARD