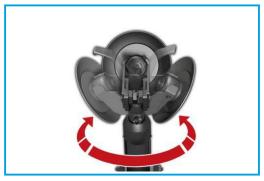

**AUTOMATIC TOOL ROTATION** 

**AUTOMATIC ARM POSITIONING** 

**SLIDING GRIPPER WITH HEAD** 

ALLOY RIM PROTECTION IN STANDARD