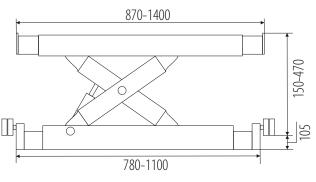

## XT200H AXLE JACK 2T WITH MANUAL HUDRAULIC PUMP

## XT200P AXLE JACK 2T WITH PNEUMATIC HUDRAULIC PUMP

Electrohydraulic lift for wheel alignment • platforms with space for turntables and discharge plates • mechanical height lock pneumatically released • adjustable position of one of the platforms • perfectly protected hydraulic cylinder • galvanized rigging due to pre-tension • large pulleys diameter • the elevator blockage in the event of loosening or breaking of rigging • control of the hoist with safe 24V voltage • safety device in accordance with EN1493: 2010.