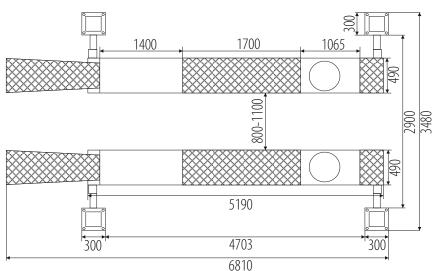

## PO550G3

CAPACITY: 5500 kg POWER SUPPLY: 400V/50Hz AIR SUPPLY: 6-8 bar max. MOTOR POWER: 2,2kW LIFTING HEIGHT: 1896 mm CLEARANCE: 3000 mm PLATFORMS: 490x5190 mm NOISE LEVEL: < 70 dB (A)WEIGHT: 1350 kg

## P0550G3

**INSTALATION REQUIERMENTS** 

Concrete class: B25 or C20 / 25 with a minimum installation area: 5803x3960x300 mm • Acceptable floor imbalance: +/- 5mm floor finish: 3 weeks before assembly • Mounting anchors: mechanical M12 / 150 mm 16 pieces or chemical M16 / 250mm Hydraulic oil: HL22, 18.0l • Electricity supply: 5x 2.5mm cable connected to the mounting location • Pneumatic supply: dried and lubricated air, min. 6 bar (max. 8 bar) Current protection: min. 32A with 3-phase 400V / 50Hz power supply.