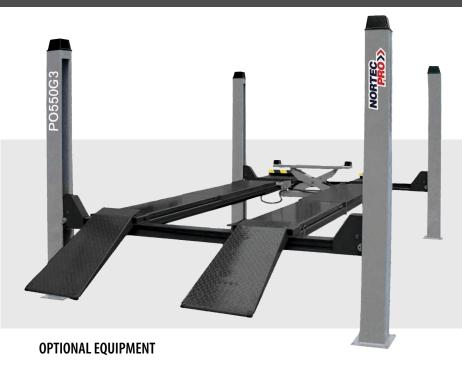

## PO550G3

CAPACITY: 5500 kg POWER SUPPLY: 400V/50Hz AIR SUPPLY: 6-8 bar max. MOTOR POWER: 2,2kW LIFTING HEIGHT: 1896 mm CLEARANCE: 3000 mm PLATFORMS: 490x5190 mm NOISE LEVEL: < 70 dB (A)WEIGHT: 1350 kg