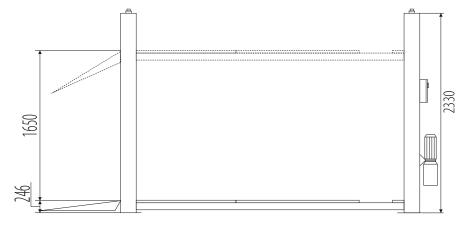

## PO550G3

CAPACITY: 5500 kg POWER SUPPLY: 400V/50Hz AIR SUPPLY: 6-8 bar max. MOTOR POWER: 2,2kW LIFTING HEIGHT: 1896 mm CLEARANCE: 3000 mm PLATFORMS: 490x5190 mm NOISE LEVEL: < 70 dB (A)WEIGHT: 1350 kg