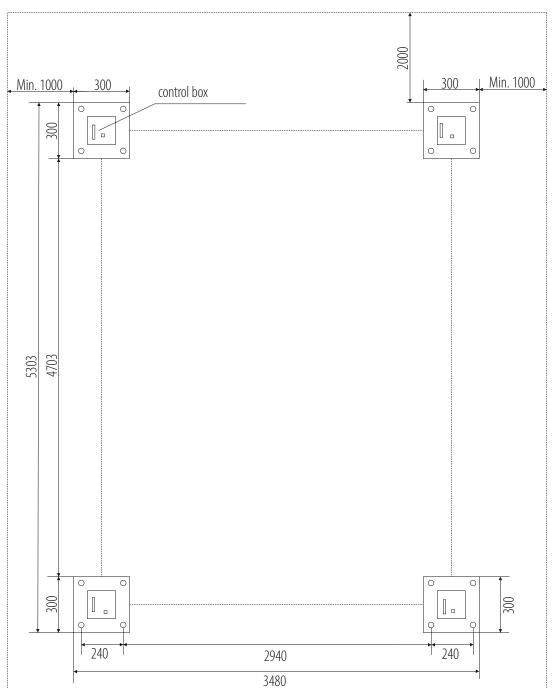

## P0550G3

**INSTALATION REQUIERMENTS** 

Concrete class: B25 or C20 / 25 with a minimum installation area: 5803x3960x300 mm • Acceptable floor imbalance: +/- 5mm floor finish: 3 weeks before assembly • Mounting anchors: mechanical M12 / 150 mm 16 pieces or chemical M16 / 250mm Hydraulic oil: HL22, 18.0l • Electricity supply: 5x 2.5mm cable connected to the mounting location • Pneumatic supply: dried and lubricated air, min. 6 bar (max. 8 bar) Current protection: min. 32A with 3-phase 400V / 50Hz power supply.

Assembly allowed only in closed areas • prohibition of using reinforcement 20 cm from the top thicker than 4mm2 • assembly for chemical anchors for an additional fee (submit in advance, preferably when setting the date of assembly) • All connections, with particular reference to electrical connections, they must be made by authorized persons • The installation must remain carried out by qualified personnel according to the rules attached in this building plan • In the case of assembly by Nortec or its authorized service center, the lift must be on solid ground.