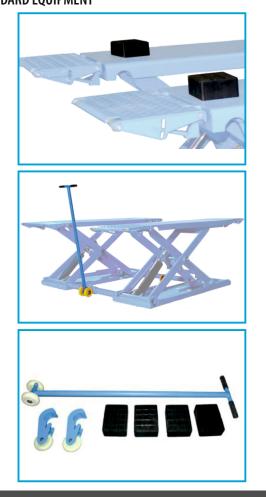

## PN3001D

Scan and see more!





CAPACITY:
POWER SUPPLY:
PNEUMATIC SUPPLY:
MOTOR POWER:
LIFTING HEIGHT:
PLATFORM LENGHT:
NOISE LEVEL:
WEIGHT:
SIZE OF THE PACKAGE:

400V/50Hz 6-8 bar 2,2 kW 110-1000 mm 1400-1900 mm <70 dB 550 kg 160x180x65 cm

3000 kg

Electrohydraulic scissor lift with moving possibility • stable construction • mechanical height lock pneumatically released • mechanically synchronized adjustable platforms • rubber pads and moving set in standard equipment

• safety appliances in order to EN1493:2010 • oil HL22 10 liters.

## STANDARD EQUIPMENT





LIFT MOVING KIT RUBBER SPACERS 4 PCS.