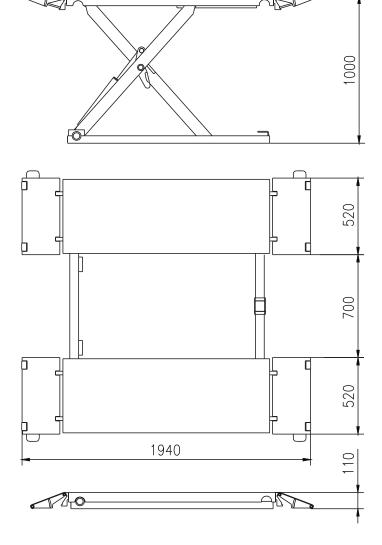

## PN3001D

Scan and see more!

CAPACITY:
POWER SUPPLY:
PNEUMATIC SUPPLY:
MOTOR POWER:
LIFTING HEIGHT:
PLATFORM LENGHT:
NOISE LEVEL:
WEIGHT:
SIZE OF THE PACKAGE:

400V/50Hz 6-8 bar 2,2 kW 110-1000 mm 1400-1900 mm <70 dB 550 kg 160x180x65 cm