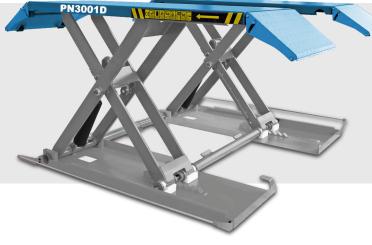

## PN3001D

Scan and see more!

CAPACITY:
POWER SUPPLY:
PNEUMATIC SUPPLY:
MOTOR POWER:
LIFTING HEIGHT:
PLATFORM LENGHT:
NOISE LEVEL:
WEIGHT:
SIZE OF THE PACKAGE:

400V/50Hz 6-8 bar 2,2 kW 110-1000 mm 1400-1900 mm <70 dB 550 kg 160x180x65 cm

3000 kg

Electrohydraulic scissor lift with moving possibility • stable construction • mechanical height lock pneumatically released • mechanically synchronized adjustable platforms • rubber pads and moving set in standard equipment

• safety appliances in order to EN1493:2010 • oil HL22 10 liters.