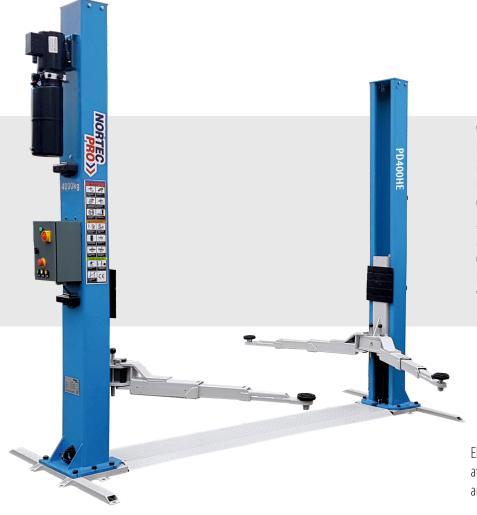

## PD4000HE

CAPACITY: 4000 kg 230V/400V/50Hz POWER SUPPLY: MOTOR POWER: 2,2 kW LIFTING HEIGHT: 1930 mm CLEARANCE: 2850 mm 2-STAGE ARMS: 890-1390 mm 3-STAGE ARMS: 615-1150 mm OIL PRESSURE: 16 MPa <80 dB NOISE LEVEL: WEIGHT: 620 kg SIZE OF THE PACKAGE: 60x320x110 cm

Electrohydraulic lift ◆ mechanical synchronization at floor level ◆ electromagnetic lock height ◆ automatic arm lock during lifting ◆ set of door protection

FLOOR DIMENSIONS: 4000x1900mm