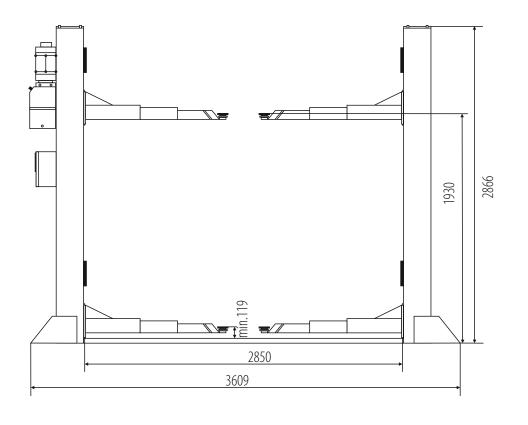

## PD4000HE

CAPACITY: 4000 kg 230V/400V/50Hz POWER SUPPLY: MOTOR POWER: 2,2 kW LIFTING HEIGHT: 1930 mm CLEARANCE: 2850 mm 2-STAGE ARMS: 890-1390 mm 3-STAGE ARMS: 615-1150 mm OIL PRESSURE: 16 MPa <80 dB NOISE LEVEL: WEIGHT: 620 kg SIZE OF THE PACKAGE: 60x320x110 cm