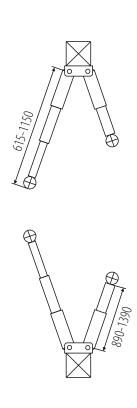

## PD4000HE

CAPACITY: 4000 kg 230V/400V/50Hz POWER SUPPLY: MOTOR POWER: 2,2 kW LIFTING HEIGHT: 1930 mm CLEARANCE: 2850 mm 2-STAGE ARMS: 890-1390 mm 3-STAGE ARMS: 615-1150 mm OIL PRESSURE: 16 MPa <80 dB NOISE LEVEL: WEIGHT: 620 kg SIZE OF THE PACKAGE: 60x320x110 cm