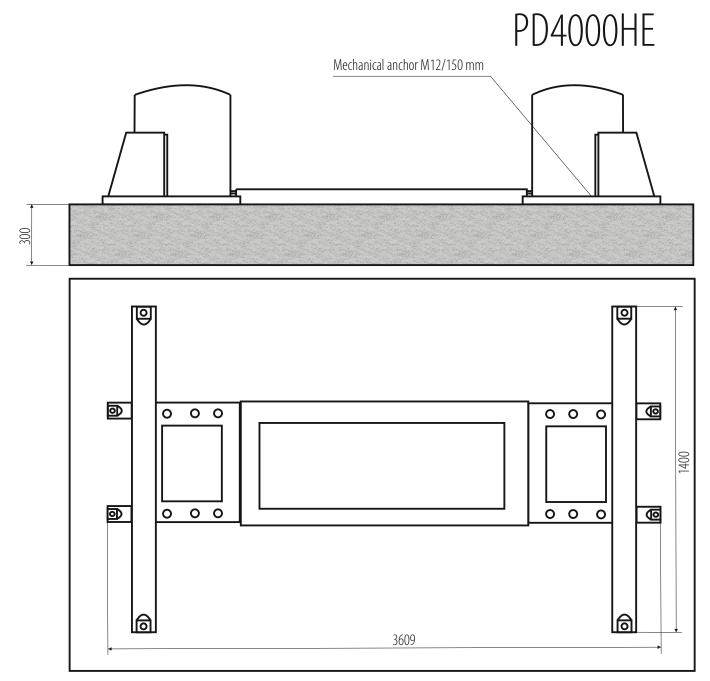

## INSTALLATION REQUIREMENTS:

Concrete class: B25 or C20 / 25 with a minimum mounting area: 4000x1900x300mm • Acceptable floor imbalance: +/- 5mm, floor execution: 3 weeks before assembly • Mounting anchors: mechanical M12 / 150 mm 12 pieces or chemical M16 / 250mm • Hydraulic oil: HL22, 10.0l • Power supply: 5x2.5mm cable to the place of assembly • Current protection: min. 32A with 3-phase 400V / 50Hz power supply.

Installation allowed only in closed areas • prohibition of using reinforcement 20 cm from the top thicker than 4mm2 • assembly for chemical anchors for an additional fee (submit in advance, preferably when setting the date of assembly) • All connections, with particular reference to electrical connections, they must be made by authorized persons • The installation must remain carried out by qualified personnel according to the rules attached in this building plan • In the case of assembly by Nortec or its authorized service center, the lift must be on solid ground.