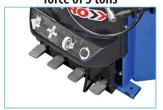

**Extendable cassette with pedals** 

Double speed rotary table, controlled in the pedal

**OPTIONAL EQUIPMENT** 

**AUTOMATIC HEAD** 

**HELPING ARM AL2XL** 