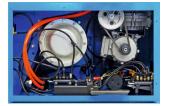

Additional jaws slides, and the inflator nozzles

Metal box with pressure gauge

**Pneumatically tilting** column wider at the base

Profiled assembly table from 10 "to 26"

**High-quality components** 

Strong bead brakerr with a force of 3 tons