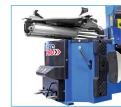

## NORTEC PRO>>

Scan and see more!

POWER SUPPLY: 400V MOTOR POWER: 1.1 kW MAX. TORQUE SPINDLE: 1200 Nm TABLE ROTATION SPEED: 6 /12 obr./min. AIR SUPPLY: 8 -12 Bar PUMP LIMITER: up to 3.5 Bar with regulation BUILT-IN INFLATOR: Yes **EXTERNAL FASTENING:** INTERNAL FASTENING:

EXTERNAL FASTENING: 10" - 24"

INTERNAL FASTENING: 12" - 26"

BEAD BRAKER: 3000 kg

MAX. WHEEL DIAMETER: 1200 mm (47")

MAX. WHEEL WIDTH: 350 mm (15")

NOISE LEVEL: <70 dB
WEIGHT: 300 kg

SIZE OF THE PACKAGE: 105x125x110 cm

Pneumatically tilting main column • Pneumatically locked head position • Double table speed activated by foot pedal • Inflator as standard equipment • Metal box with pressure gauge • Huge stock

of protective caps • An additional AL2XL arm can be used