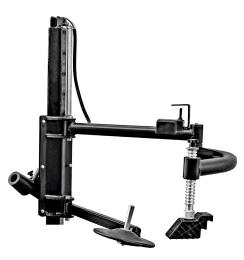

Pneumatically tilting main column • Pneumatically locked head position • Double table speed activated by foot pedal • Inflator as standard equipment • Metal box with pressure gauge • Huge stock

of protective caps • An additional AL2XL arm can be used

**Extendable cassette with pedals** 

Double speed rotary table, controlled in the pedal

**OPTIONAL EQUIPMENT** 

**AUTOMATIC HEAD** 

**HELPING ARM AL2XL** 