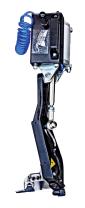

• Possibility to use an automatic head

**Extendable cassette with pedals** 

Double speed rotary table, controlled in the pedal

**OPTIONAL EQUIPMENT** 

**AUTOMATIC HEAD** 

**HELPING ARM AL2XL** 