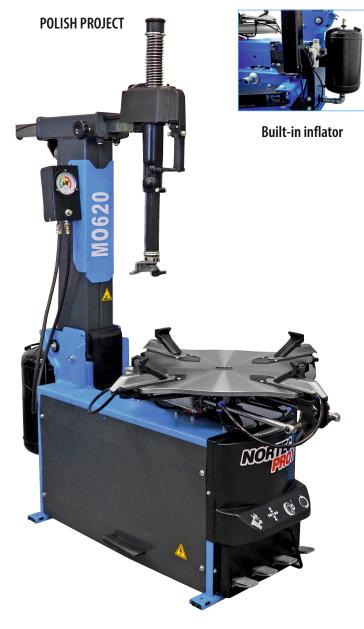

## NORTEC PRO>>

Scan and see more!

POWER SUPPLY: 400V MOTOR POWER: 1.1 kW MAX. TORQUE SPINDLE: 1200 Nm TABLE ROTATION SPEED: 6 /12 obr./min. AIR SUPPLY: 8 -12 Bar PUMP LIMITER: up to 3.5 Bar with regulation BUILT-IN INFLATOR: Yes **EXTERNAL FASTENING:** INTERNAL FASTENING:

EXTERNAL FASTENING: 10" - 24"

INTERNAL FASTENING: 12" - 26"

BEAD BRAKER: 3000 kg

MAX. WHEEL DIAMETER: 1200 mm (47")

MAX. WHEEL WIDTH: 350 mm (15")

NOISE LEVEL: <70 dB
WEIGHT: 300 kg

SIZE OF THE PACKAGE: 105x125x110 cm

Pneumatically tilting main column • Pneumatically locked head position • Double table speed activated by foot pedal • Inflator as standard equipment • Metal box with pressure gauge • Huge stock

of protective caps • An additional AL2XL arm can be used

• Possibility to use an automatic head

Additional jaws slides, and the inflator nozzles

Metal box with pressure gauge

**Pneumatically tilting** column wider at the base

Profiled assembly table from 10 "to 26"

**High-quality components** 

Strong bead brakerr with a force of 3 tons

**Extendable cassette with pedals** 

Double speed rotary table, controlled in the pedal

**OPTIONAL EQUIPMENT** 

**AUTOMATIC HEAD** 

**HELPING ARM AL2XL** 