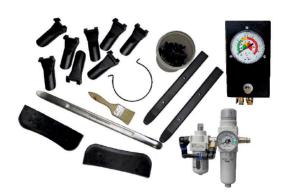

## ACCESSORIES AS STANDARD WITH TYRE CHANGER

mounting spoon overlay 2 pcs ◆ solid assembly spoon 1 pc

- ◆ brush 1 pc s metal clock with pressure gauge
   ◆ bucket 1 pc
- overlay of the assembly table jaws 8 pcs / 2 sets dehydrator and oiler with pressure gauge 1 pc mounting foot cap 40 pieces
- 2 sets / 2 pcs bead breaker pad