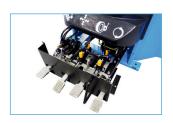

Additional jaws slides, and the inflator nozzles

Metal box with pressure gauge

**Pneumatically tilting** column wider at the base

Profiled assembly table from 10 "to 26"

**High-quality components** 

Strong bead brakerr with a force of 3 tons

**Extendable cassette with pedals** 

Double speed rotary table, controlled in the pedal

**OPTIONAL EQUIPMENT** 

**AUTOMATIC HEAD** 

**HELPING ARM AL2XL** 