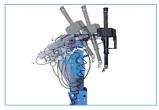

Pneumatically tilting main column • Pneumatically locked head position • Double table speed activated by foot pedal • Inflator as standard equipment • Metal box with pressure gauge • Huge stock

of protective caps • An additional AL2XL arm can be used

• Possibility to use an automatic head

**Extendable cassette with pedals** 

Double speed rotary table, controlled in the pedal

**OPTIONAL EQUIPMENT** 

**AUTOMATIC HEAD** 

**HELPING ARM AL2XL** 