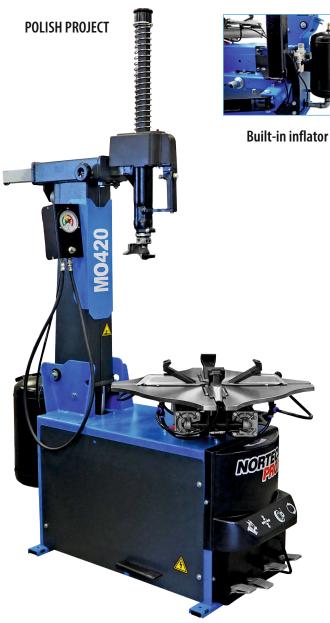

## NORTEC PRO>>>

Scan and see more!

PUMP LIMITER: up to 3.5 Bar with regulation

BUILT-IN INFLATOR: Yes 10" - 22" EXTERNAL FASTENING: 12" - 24" INTERNAL FASTENING: BEAD BRAKER: 3000 kg MAX. WHEEL DIAMETER: 1200 mm (47") MAX. WHEEL WIDTH: 350 mm (15")  $< 70 \, dB$ NOISE LEVEL: WEIGHT: 295 kg SIZE OF THE PACKAGE: 91x110x107 cm

WEIG SIZE (

Pneumatically tilting main column • Pneumatically locked head position • Double table speed activated by foot pedal • Inflator as standard equipment • Metal box with pressure gauge • Huge stock of protective caps • An additional AL2 or AL3 arm can be used • Possibility to use an automatic head

Strong bead brakerr with a force of 3 tons

Extendable cassette with pedals

Double speed rotary table, controlled in the pedal

**OPTIONAL EQUIPMENT** 

**AUTOMATIC HEAD** 

**HELPING ARM AL2** 

**HELPING ARM AL3** 