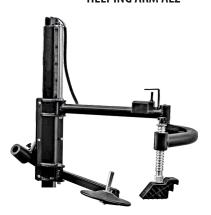

Strong bead brakerr with a force of 3 tons

Extendable cassette with pedals

Double speed rotary table, controlled in the pedal

**OPTIONAL EQUIPMENT** 

**AUTOMATIC HEAD** 

**HELPING ARM AL2** 

**HELPING ARM AL3** 