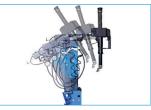

Strong bead brakerr with a force of 3 tons

Extendable cassette with pedals

Double speed rotary table, controlled in the pedal

**OPTIONAL EQUIPMENT** 

**AUTOMATIC HEAD** 

**HELPING ARM AL2** 

**HELPING ARM AL3** 