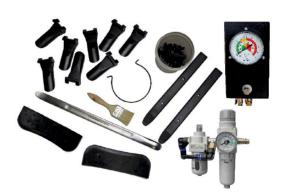

## **ACCESSORIES AS STANDARD WITH TYRE CHANGER**

mounting spoon overlay 2 pcs ◆ solid assembly spoon 1 pc ◆ brush 1 pc s metal clock with pressure gauge ◆ bucket 1 pc

• overlay of the assembly table jaws 8 pcs / 2 sets • dehydrator and oiler with pressure gauge 1 pc • mounting foot cap 40 pieces

• 2 sets / 2 pcs bead breaker pad

Additional jaws slides, and the inflator nozzles

Metal box with pressure gauge

column wider at the base

Profiled assembly table from 10 "to 24"

**High-quality components** 