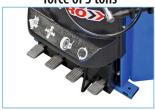

Strong bead brakerr with a force of 3 tons

Extendable cassette with pedals

Double speed rotary table, controlled in the pedal

**OPTIONAL EQUIPMENT** 

**AUTOMATIC HEAD** 

**HELPING ARM AL2** 

**HELPING ARM AL3** 