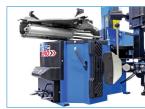

WEIG SIZE (

Pneumatically tilting main column • Pneumatically locked head position • Double table speed activated by foot pedal • Inflator as standard equipment • Metal box with pressure gauge • Huge stock of protective caps • An additional AL2 or AL3 arm can be used • Possibility to use an automatic head

• 2 sets / 2 pcs bead breaker pad

Additional jaws slides, and the inflator nozzles

Metal box with pressure gauge

column wider at the base

Profiled assembly table from 10 "to 24"

**High-quality components** 