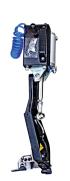

Strong bead brakerr with a force of 3 tons

Extendable cassette with pedals

Double speed rotary table, controlled in the pedal

**OPTIONAL EQUIPMENT** 

**AUTOMATIC HEAD** 

**HELPING ARM AL2** 

**HELPING ARM AL3** 