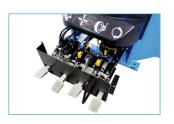

• 2 sets / 2 pcs bead breaker pad

Additional jaws slides, and the inflator nozzles

Metal box with pressure gauge

column wider at the base

Profiled assembly table from 10 "to 24"

**High-quality components** 

Strong bead brakerr with a force of 3 tons

Extendable cassette with pedals

Double speed rotary table, controlled in the pedal

**OPTIONAL EQUIPMENT** 

**AUTOMATIC HEAD** 

**HELPING ARM AL2** 

**HELPING ARM AL3** 