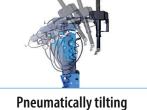

WEIG SIZE (

Pneumatically tilting main column • Pneumatically locked head position • Double table speed activated by foot pedal • Inflator as standard equipment • Metal box with pressure gauge • Huge stock of protective caps • An additional AL2 or AL3 arm can be used • Possibility to use an automatic head