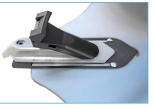

• 2 sets / 2 pcs bead breaker pad

Additional jaws slides, and the inflator nozzles

Metal box with pressure gauge

column wider at the base

Profiled assembly table from 10 "to 24"

**High-quality components** 