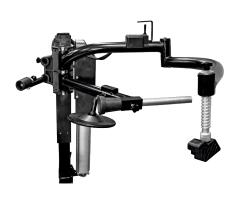

Strong bead brakerr with a force of 3 tons

Extendable cassette with pedals

Double speed rotary table, controlled in the pedal

**OPTIONAL EQUIPMENT** 

**AUTOMATIC HEAD** 

**HELPING ARM AL2** 

**HELPING ARM AL3** 