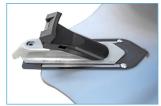

• 2 sets / 2 pcs bead breaker pad

Additional jaws slides, and the inflator nozzles

Metal box with pressure gauge

column wider at the base

Profiled assembly table from 10 "to 24"

**High-quality components** 