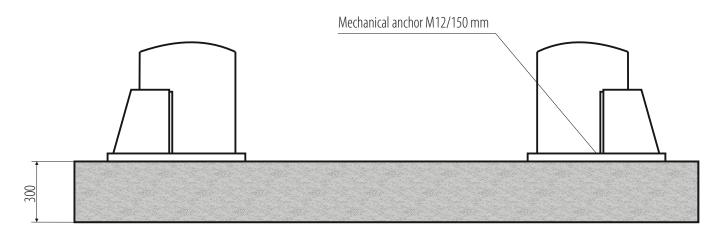

## **INSTALLATION REQUIREMENTS:**

Concrete class: B25 or C20 / 25 with a minimum mounting area:  $4000x1500x300mm \bullet$  Acceptable floor imbalance: +/-5mm, floor execution: 3 weeks before assembly  $\bullet$  Mounting anchors: mechanical M12 / 150 mm 10 pieces or chemical M16 / 250mm  $\bullet$  Hydraulic oil: HL22, 10.0l  $\bullet$  Power supply: 5x2.5mm cable to the place of assembly  $\bullet$  Current protection: min. 32A with 3-phase 400V / 50Hz power supply.