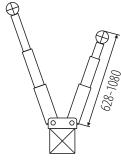

## PD4000CE.N

| CAPACITY:            | 4000 kg       |
|----------------------|---------------|
| POWER SUPPLY:        | 400V/50Hz     |
| MOTOR POWER:         | 2,2 kW        |
| LIFTING HEIGHT:      | 104 - 1913 mm |
| MACHINE HEIGHT:      | 4560 mm       |
| CLEARANCE:           | 2862 mm       |
| 3-STAGE ARMS:        | 628 -1080 mm  |
| 3-STAGE ARMS:        | 793 - 1500 mm |
| OIL PRESSURE:        | 16 MPa        |
| NOISE LEVEL:         | <80 dB        |
| SIZE OF THE PACKAGE: | 60x320x110 cm |