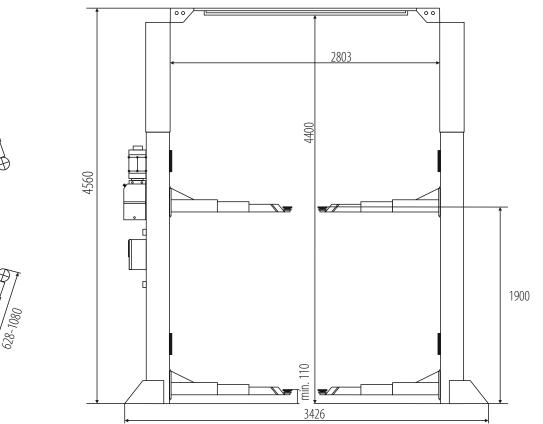

## PD4000CE.N

| CAPACITY:            | 4000 kg       |
|----------------------|---------------|
| POWER SUPPLY:        | 400V/50Hz     |
| MOTOR POWER:         | 2,2 kW        |
| LIFTING HEIGHT:      | 104 - 1913 mm |
| MACHINE HEIGHT:      | 4560 mm       |
| CLEARANCE:           | 2862 mm       |
| 3-STAGE ARMS:        | 628 -1080 mm  |
| 3-STAGE ARMS:        | 793 - 1500 mm |
| OIL PRESSURE:        | 16 MPa        |
| NOISE LEVEL:         | <80 dB        |
| SIZE OF THE PACKAGE: | 60x320x110 cm |

## PD4000CE.N

FLOOR DIMENSIONS: 4000x1500mm