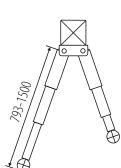

## PD4000CE.N

| CAPACITY:            | 4000 kg       |
|----------------------|---------------|
| POWER SUPPLY:        | 400V/50Hz     |
| MOTOR POWER:         | 2,2 kW        |
| LIFTING HEIGHT:      | 104 - 1913 mm |
| MACHINE HEIGHT:      | 4560 mm       |
| CLEARANCE:           | 2862 mm       |
| 3-STAGE ARMS:        | 628 -1080 mm  |
| 3-STAGE ARMS:        | 793 - 1500 mm |
| OIL PRESSURE:        | 16 MPa        |
| NOISE LEVEL:         | <80 dB        |
| SIZE OF THE PACKAGE: | 60x320x110 cm |