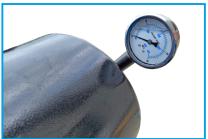

## **TYRE CHANGER**

ADAPTERS FOR ALUMINUM RIMS AS STANDARD

WORKING PRESSURE MANOMETER HYDRAULIC SYSTEM

BRAKE AND CLAW ON A ROTATING HEAD