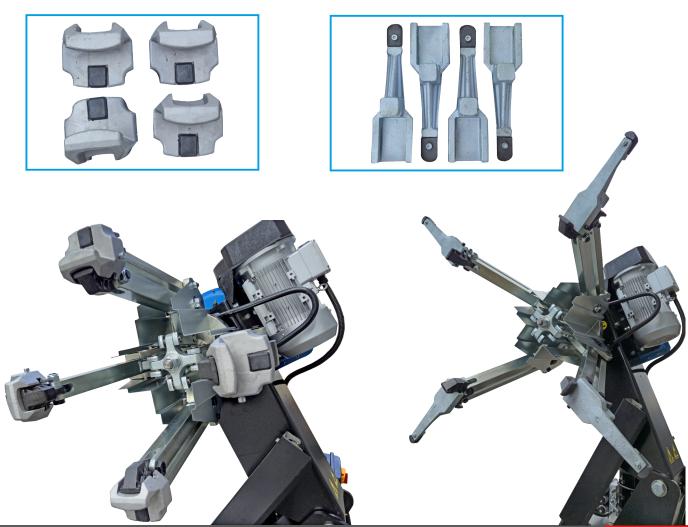

## **TYRE CHANGER**

ADAPTERS FOR ALUMINUM RIMS AS STANDARD

WORKING PRESSURE MANOMETER HYDRAULIC SYSTEM

BRAKE AND CLAW ON A ROTATING HEAD

## 56" RIM ADAPTERS AS STANDARD

Nortec, Poland, Rabowice, Świerkowa 32 street, www.nortec-pro.com, biuro@nortec-pro.com