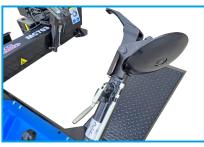

**AUTOMATICALLY SLIDING PLATFORM** 

POWERFUL 2.2 kW PUMP MOTOR

STANDARD EQUIPMENT