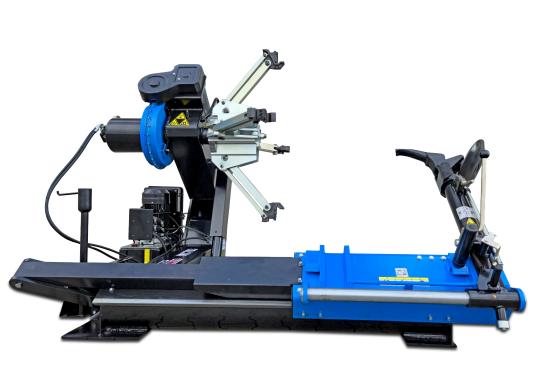

## **TYRE CHANGER**

Designed for mounting and dismounting of tubeless and tubed tires • For car wheels trucks, buses, agricultural and construction machinery • Plate breaker and claw placed on rotary head for quick tool change • Specially profiled impact plate allows for efficient disassembly of the tire without risk of damage • Mobile platform for fast and precise wheel alignment • Safe control voltage (24V) eliminates the risk of electric shock electric shock