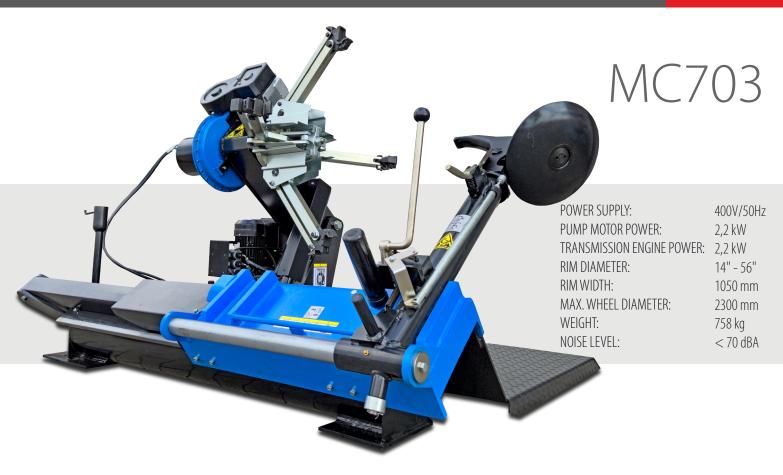

## **TYRE CHANGER**

Designed for mounting and dismounting of tubeless and tubed tires • For car wheels trucks, buses, agricultural and construction machinery • Plate breaker and claw placed on rotary head for quick tool change • Specially profiled impact plate allows for efficient disassembly of the tire without risk of damage • Mobile platform for fast and precise wheel alignment • Safe control voltage (24V) eliminates the risk of electric shock electric shock

**AUTOMATICALLY SLIDING PLATFORM** 

POWERFUL 2.2 kW PUMP MOTOR

STANDARD EQUIPMENT

## **TYRE CHANGER**

ADAPTERS FOR ALUMINUM RIMS AS STANDARD

WORKING PRESSURE MANOMETER HYDRAULIC SYSTEM

BRAKE AND CLAW ON A ROTATING HEAD