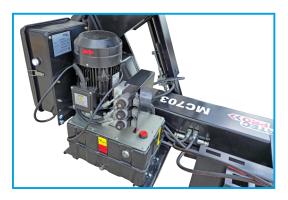

**AUTOMATICALLY SLIDING PLATFORM** 

POWERFUL 2.2 kW PUMP MOTOR

STANDARD EQUIPMENT