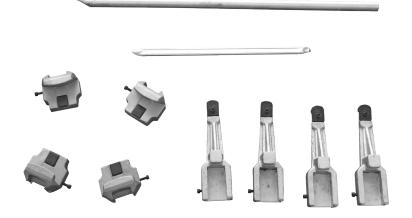

## **TYRE CHANGER**

ADAPTERS FOR ALUMINUM RIMS AS STANDARD

WORKING PRESSURE MANOMETER HYDRAULIC SYSTEM

BRAKE AND CLAW ON A ROTATING HEAD

## 56" RIM ADAPTERS AS STANDARD

Nortec, Poland, Rabowice, Świerkowa 32 street, www.nortec-pro.com, biuro@nortec-pro.com