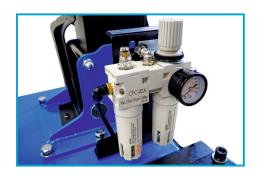

PNEUMATICALLY TILTING COLUMN
AND LOCKABLE HEAD

FOOT PEDAL-CONTROLLED WHEEL INFLATION SYSTEM

PRESSURE GAUGE WITH MANOMETER FOR INFLATION

PROFILED TABLE MADE OF HIGH-STRENGTH STEEL

AIR PREPARATION UNIT INCLUDED AS STANDARD EQUIPMENT