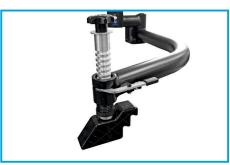

PRESSING ROLLER OF THE HELPING ARM

PNEUMATICALLY CONTROLLED HELPING ARM

HELPING ARM PRESSURE WITH HEIGHT ADJUSTMENT

HELING ARM PLATE ASSISTING IN TIRE MOUNTING/DISMOUNTING