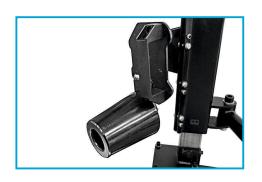

PRESSING ROLLER OF THE HELPING ARM

PNEUMATICALLY CONTROLLED HELPING ARM

HELPING ARM PRESSURE WITH HEIGHT ADJUSTMENT

HELING ARM PLATE ASSISTING IN TIRE MOUNTING/DISMOUNTING