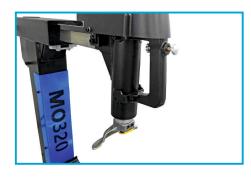

PNEUMATICALLY TILTING COLUMN
AND LOCKABLE HEAD

FOOT PEDAL-CONTROLLED WHEEL INFLATION SYSTEM

PRESSURE GAUGE WITH MANOMETER FOR INFLATION

PROFILED TABLE MADE OF HIGH-STRENGTH STEEL

AIR PREPARATION UNIT INCLUDED AS STANDARD EQUIPMENT