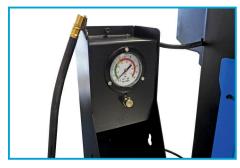

PNEUMATICALLY TILTING COLUMN
AND LOCKABLE HEAD

FOOT PEDAL-CONTROLLED WHEEL INFLATION SYSTEM

PRESSURE GAUGE WITH MANOMETER FOR INFLATION

PROFILED TABLE MADE OF HIGH-STRENGTH STEEL

AIR PREPARATION UNIT INCLUDED AS STANDARD EQUIPMENT