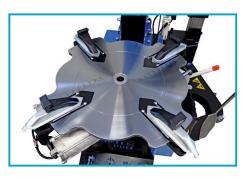

PNEUMATICALLY TILTING COLUMN
AND LOCKABLE HEAD

FOOT PEDAL-CONTROLLED WHEEL INFLATION SYSTEM

PRESSURE GAUGE WITH MANOMETER FOR INFLATION

PROFILED TABLE MADE OF HIGH-STRENGTH STEEL

AIR PREPARATION UNIT INCLUDED AS STANDARD EQUIPMENT