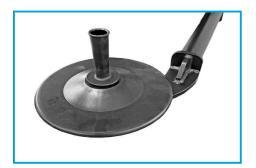

PRESSING ROLLER OF THE HELPING ARM

PNEUMATICALLY CONTROLLED HELPING ARM

HELPING ARM PRESSURE WITH HEIGHT ADJUSTMENT

HELING ARM PLATE ASSISTING IN TIRE MOUNTING/DISMOUNTING