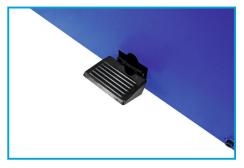

PRESSING ROLLER OF THE HELPING ARM

PNEUMATICALLY CONTROLLED HELPING ARM

HELPING ARM PRESSURE WITH HEIGHT ADJUSTMENT

HELING ARM PLATE ASSISTING IN TIRE MOUNTING/DISMOUNTING