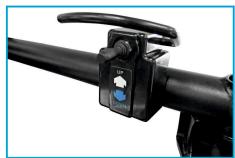

PNEUMATICALLY TILTING COLUMN
AND LOCKABLE HEAD

FOOT PEDAL-CONTROLLED WHEEL INFLATION SYSTEM

PRESSURE GAUGE WITH MANOMETER FOR INFLATION

PROFILED TABLE MADE OF HIGH-STRENGTH STEEL

AIR PREPARATION UNIT INCLUDED AS STANDARD EQUIPMENT