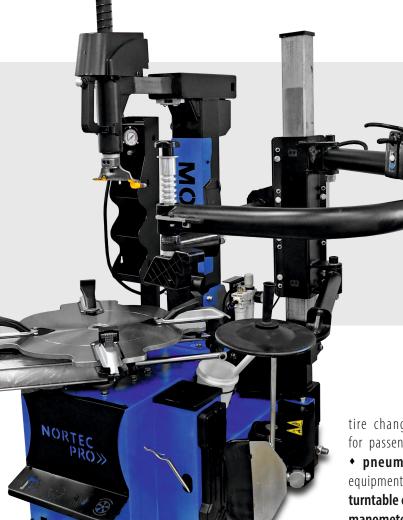

## MO320 PREMIUM

tire changer designed for mounting and dismounting tires for passenger cars, light commercial vehicles, and motorcycles • pneumatically tilting and locking column • standard equipment includes protective mounting inserts • two-speed turntable controlled by foot pedal • inflation gauge with integrated manometer, foot pedal operated • standard equipment includes an helping arm

PNEUMATICALLY TILTING COLUMN
AND LOCKABLE HEAD

FOOT PEDAL-CONTROLLED WHEEL INFLATION SYSTEM

PRESSURE GAUGE WITH MANOMETER FOR INFLATION

PROFILED TABLE MADE OF HIGH-STRENGTH STEEL

AIR PREPARATION UNIT INCLUDED AS STANDARD EQUIPMENT