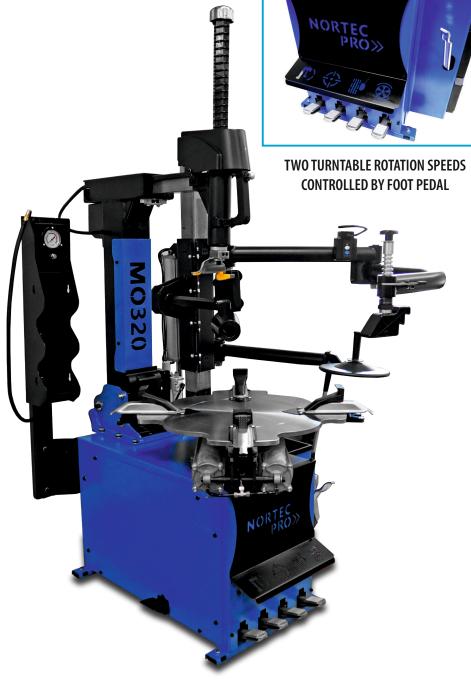

## MO320 PREMIUM

## TECHNICAL DATA:

SUPPLY: 400V/50Hz MOTOR POWER: 0,75 kW PNEUMATIC SUPPLY: 8-12 bar 11" - 21" EXTERNAL RIM RANGE: INTERNAL RIM RANGE: 13" - 24" BEAD BREAKER FORCE: 2500 kg 1150 mm MAX. WHEEL DIAMETER: 13" MAX.WHEEL WIDTH:  $< 70 \, dB$ NOISE LEVEL: WEIGHT: 300 kg

tire changer designed for mounting and dismounting tires for passenger cars, light commercial vehicles, and motorcycles • pneumatically tilting and locking column • standard equipment includes protective mounting inserts • two-speed turntable controlled by foot pedal • inflation gauge with integrated manometer, foot pedal operated • standard equipment includes an helping arm

PNEUMATICALLY TILTING COLUMN
AND LOCKABLE HEAD

FOOT PEDAL-CONTROLLED WHEEL INFLATION SYSTEM

PRESSURE GAUGE WITH MANOMETER FOR INFLATION

PROFILED TABLE MADE OF HIGH-STRENGTH STEEL

AIR PREPARATION UNIT INCLUDED AS STANDARD EQUIPMENT

PRESSING ROLLER OF THE HELPING ARM

PNEUMATICALLY CONTROLLED HELPING ARM

HELPING ARM PRESSURE WITH HEIGHT ADJUSTMENT

HELING ARM PLATE ASSISTING IN TIRE MOUNTING/DISMOUNTING