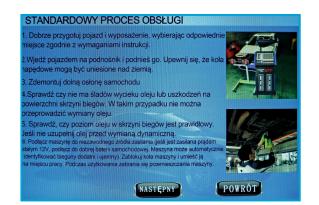

## **OIL CHANGE DEVICE**

Fully automatic gearbox service station!

Automatic detection of oil direction in the gearbox system, no need to worry about the order of connecting service lines!

Operator instructions (description of each procedure!)

BUILT-IN DATABASE WITH PICTURES HOW AND WHERE TO CONNECT THE WIRES

**OIL HEATING OPTION** 

USEFUL FUNCTION FOR SYSTEMS WITH THERMOSTAT

POSSIBILITY OF CLEANING GEARBOX SYSTEMS

| RNIK NA  | OPRÓŻNU ZB                                                         | IORNIK NA ZU                | JŻYTY OLEJ                    |          |
|----------|--------------------------------------------------------------------|-----------------------------|-------------------------------|----------|
| YTY OLEJ | WYBIERZ ZBIORNIK OLEJU                                             | ZEIORNIK<br>NA NOWY<br>OLEJ | ZBIORNIK<br>NA ZUŻYTY<br>OLEJ |          |
| -        | POZOSTAŁY<br>OLEJ W BECZCE<br>OLEJU                                | L                           |                               | STOP     |
| _        | WSKAZÓWKA: NAL<br>RĘCZNY NA PRZEW<br>JEST OTWARTY PRZ<br>PROCEDURY | ODZIE SPUST                 | OWYM OLEJU                    | (POWRÓT) |