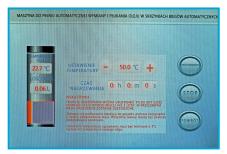

BUILT-IN DATABASE WITH PICTURES HOW AND WHERE TO CONNECT THE WIRES

**OIL HEATING OPTION** 

USEFUL FUNCTION FOR SYSTEMS WITH THERMOSTAT

POSSIBILITY OF CLEANING GEARBOX SYSTEMS

| RNIK NA  | OPRÓŻNU ZB                                                         | IORNIK NA ZU                | JŻYTY OLEJ                    |          |
|----------|--------------------------------------------------------------------|-----------------------------|-------------------------------|----------|
| YTY OLEJ | WYBIERZ ZBIORNIK OLEJU                                             | ZEIORNIK<br>NA NOWY<br>OLEJ | ZBIORNIK<br>NA ZUŻYTY<br>OLEJ |          |
| -        | POZOSTAŁY<br>OLEJ W BECZCE<br>OLEJU                                | L                           |                               | STOP     |
| _        | WSKAZÓWKA: NAL<br>RĘCZNY NA PRZEW<br>JEST OTWARTY PRZ<br>PROCEDURY | ODZIE SPUST                 | OWYM OLEJU                    | (POWRÓT) |