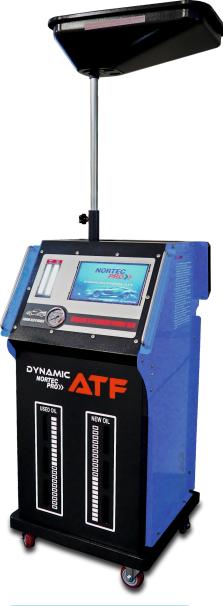

## **OIL CHANGE DEVICE**

**OIL CHANGE VIEWER** 

MANOMETER FOR CONTROLLING PRESSURE IN THE SYSTEM

DRAIN BOWL FOR USED OIL (useful when changing the oil filter)

FRESH OIL FILLING

NOR<u>1</u>

**CLEAR AND INTUITIVE MENU** 

**DEXTRON II, III, IV, GENERIC, DB OIL** 230V/50Hz YES 15 LITERS **15 LITERS** 0.01L new and used oil 9 l/min SCALABLE (DOSING BY OIL SCALES) STANDARD **YES, PASSENGER CARS 9" COLORFUL TOUCH 3 METERS** 5 ÷ 55 °C AUTOMATIC YES

CONTROL PANEL

IN STANDARD SUITCASE WITH 66 CONNECTORS (BMW, VAG, MERCEDES, TOYOTA, VOLVO ECT.)

**OIL LEVEL INDICATORS** NEW / USED

## **OIL CHANGE DEVICE**

Fully automatic gearbox service station!

Automatic detection of oil direction in the gearbox system, no need to worry about the order of connecting service lines!

Operator instructions (description of each procedure!)