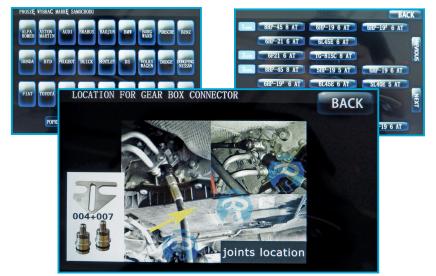

BUILT-IN DATABASE WITH PICTURES HOW AND WHERE TO CONNECT THE WIRES

**OIL HEATING OPTION** 

USEFUL FUNCTION FOR SYSTEMS WITH THERMOSTAT

POSSIBILITY OF CLEANING GEARBOX SYSTEMS

| RNIK NA  | OPRÓŻNU ZB                                                         | IORNIK NA ZU                | JŻYTY OLEJ                    |          |
|----------|--------------------------------------------------------------------|-----------------------------|-------------------------------|----------|
| YTY OLEJ | WYBIERZ ZBIORNIK OLEJU                                             | ZEIORNIK<br>NA NOWY<br>OLEJ | ZBIORNIK<br>NA ZUŻYTY<br>OLEJ |          |
| -        | POZOSTAŁY<br>OLEJ W BECZCE<br>OLEJU                                | L                           |                               | STOP     |
| _        | WSKAZÓWKA: NAL<br>RĘCZNY NA PRZEW<br>JEST OTWARTY PRZ<br>PROCEDURY | ODZIE SPUST                 | OWYM OLEJU                    | (POWRÓT) |