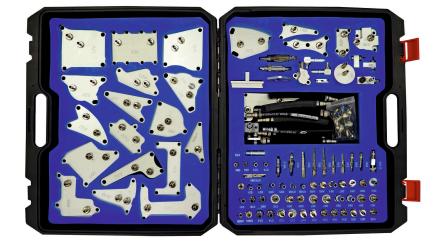

CONTROL PANEL

IN STANDARD SUITCASE WITH 66 CONNECTORS (BMW, VAG, MERCEDES, TOYOTA, VOLVO ECT.)

**OIL LEVEL INDICATORS** NEW / USED

AUTOMATIC EMPTYING OF OIL TANKS WITHOUT THE NEED TO CONNECT COMPRESSED AIR!

**ADDITIONAL EQUIPMENT (OPTIONAL)** 

ADDITIONAL OPTIONAL CASE CONNECTORS AND ADAPTERS FOR OIL COOLERS 107 pcs.