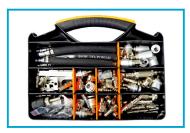

CONTROL PANEL

IN STANDARD SUITCASE WITH 66 CONNECTORS (BMW, VAG, MERCEDES, TOYOTA, VOLVO ECT.)

**OIL LEVEL INDICATORS** NEW / USED

AUTOMATIC EMPTYING OF OIL TANKS WITHOUT THE NEED TO CONNECT COMPRESSED AIR!

**ADDITIONAL EQUIPMENT (OPTIONAL)** 

ADDITIONAL OPTIONAL CASE CONNECTORS AND ADAPTERS FOR OIL COOLERS 107 pcs.