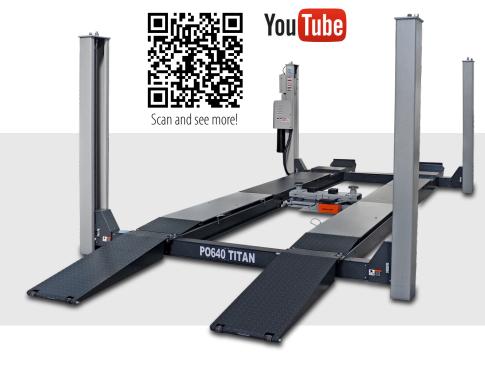

## PO640 TITAN

CAPACITY: 6400 kg 400V/50Hz POWER SUPPLY: MOTOR POWER: 2.2 kW TOTAL HEIGHT: 2362 mm LIFTING HEIGHT: 1900 mm CLEARANCE: 2880 mm PLATFORMS: 512x5800 mm NOISE LEVEL: < 70 dB (A)WEIGHT: 1590 kg

## STANDARD EQUIPMENT

PLATES EXPANSION VALVE

**OPTIONAL EQUIPMENT** 

AXLE JACK 3,2T WITH PNEUMATIC HUDRAULIC PUMP

Mechanical synchronization with steel ropes

• Automatic mechanical release lock pneumatically • Lifter adapted to be handled geometry, has recesses for turntables and plates expansion valve • Overload valve • Controllable lift safe voltage of 24V • Approved product i certified in accordance with European standards Directive EN1493: 2010