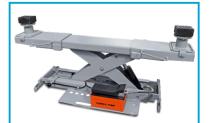

## STANDARD EQUIPMENT

PLATES EXPANSION VALVE

**OPTIONAL EQUIPMENT** 

AXLE JACK 3,2T WITH PNEUMATIC HUDRAULIC PUMP

Mechanical synchronization with steel ropes

• Automatic mechanical release lock pneumatically • Lifter adapted to be handled geometry, has recesses for turntables and plates expansion valve • Overload valve • Controllable lift safe voltage of 24V • Approved product i certified in accordance with European standards Directive EN1493: 2010