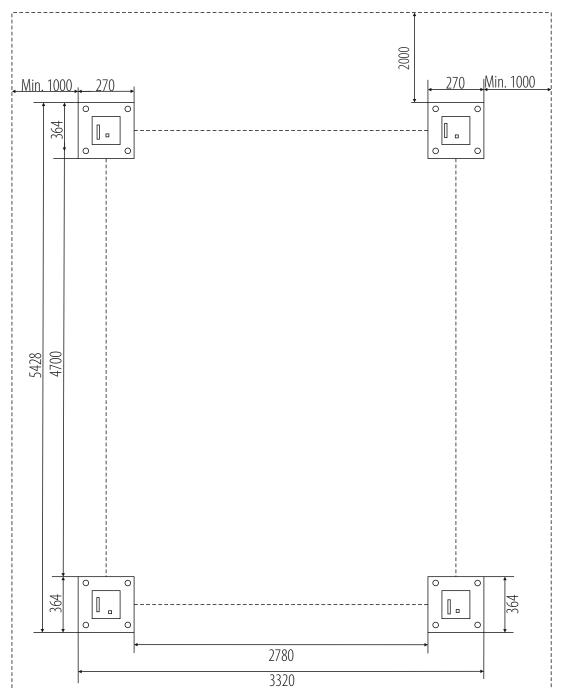

## PO640 TITAN

**INSTALLATION REQUIREMENTS:** 

Concrete class: B25 or C20 / 25 with a minimum mounting area: 5992x4068x300 mm • Acceptable floor imbalance: +/- 5mm, floor execution: 3 weeks before assembly • Mounting anchors: mechanical M12 / 150 mm 16 pieces or chemical M16 / 250mm • Hydraulic oil: HL22, 18.0l • Power supply: 5x2.5mm cable to the place of assembly • Current protection: min. 32A with 3-phase 400V / 50Hz power supply.