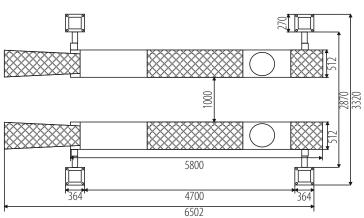

## PO640 TITAN

CAPACITY: 6400 kg 400V/50Hz POWER SUPPLY: MOTOR POWER: 2.2 kW TOTAL HEIGHT: 2362 mm LIFTING HEIGHT: 1900 mm CLEARANCE: 2880 mm PLATFORMS: 512x5800 mm NOISE LEVEL: < 70 dB (A)WEIGHT: 1590 kg