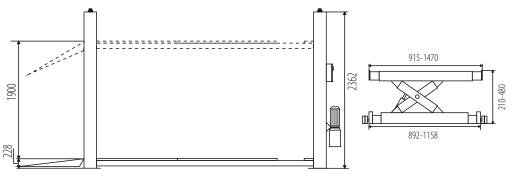

## PO640 TITAN

CAPACITY: 6400 kg 400V/50Hz POWER SUPPLY: MOTOR POWER: 2.2 kW TOTAL HEIGHT: 2362 mm LIFTING HEIGHT: 1900 mm CLEARANCE: 2880 mm PLATFORMS: 512x5800 mm NOISE LEVEL: < 70 dB (A)WEIGHT: 1590 kg