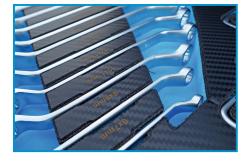

## WN359XXL

Dimensions: 1150x970x450 mm Equipments: 359 pcs.

Weight: 115 kg

The **Nortec WN359XXL** tool trolley is a professional workshop setup that includes an impressive **359 pieces**, providing versatility and functionality. The set includes, among others: **sockets**, screwdrivers, **pliers**, open-end and ring spanners, **punches**, hex keys, a **torque wrench**, and **impact sockets**. The trolley is distinguished by its solid construction and stability, making it exceptionally resistant to heavy loads and intensive use. The tool cabinet features a **soft-close drawer system**, offering convenience in use and efficient tool storage.

**SOCKET WRENCHES AND BITS** 

**VARIOUS TYPES OF PLIERS** 

**SCREWDRIVERS FOR ELECTRONICS WORK** 

**PUNCH SET** 

RING AND OPEN-END SPANNERS

**IMPACT SOCKETS** 