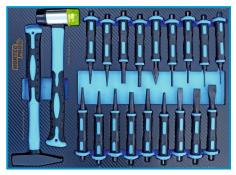

**SOCKET WRENCHES AND BITS** 

**VARIOUS TYPES OF PLIERS** 

**SCREWDRIVERS FOR ELECTRONICS WORK** 

**PUNCH SET** 

RING AND OPEN-END SPANNERS

**IMPACT SOCKETS** 