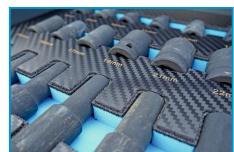

## WN359XXL

Dimensions: 1150x970x450 mm Equipments: 359 pcs.

Weight: 115 kg

The **Nortec WN359XXL** tool trolley is a professional workshop setup that includes an impressive **359 pieces**, providing versatility and functionality. The set includes, among others: **sockets**, screwdrivers, **pliers**, open-end and ring spanners, **punches**, hex keys, a **torque wrench**, and **impact sockets**. The trolley is distinguished by its solid construction and stability, making it exceptionally resistant to heavy loads and intensive use. The tool cabinet features a **soft-close drawer system**, offering convenience in use and efficient tool storage.

**SOCKET WRENCHES AND BITS** 

**VARIOUS TYPES OF PLIERS** 

**SCREWDRIVERS FOR ELECTRONICS WORK** 

**PUNCH SET** 

RING AND OPEN-END SPANNERS

**IMPACT SOCKETS** 