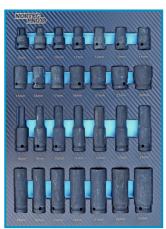

**SOCKET WRENCHES AND BITS** 

**VARIOUS TYPES OF PLIERS** 

**SCREWDRIVERS FOR ELECTRONICS WORK** 

**PUNCH SET** 

RING AND OPEN-END SPANNERS

**IMPACT SOCKETS** 

## STANDARD EQUIPMENT CABINET TOOLS