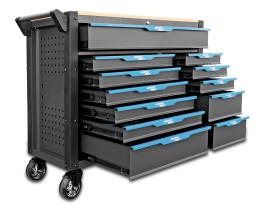

## WN359XXL

Dimensions: 1150x970x450 mm Equipments: 359 pcs.

Weight: 115 kg

The **Nortec WN359XXL** tool trolley is a professional workshop setup that includes an impressive **359 pieces**, providing versatility and functionality. The set includes, among others: **sockets**, screwdrivers, **pliers**, open-end and ring spanners, **punches**, hex keys, a **torque wrench**, and **impact sockets**. The trolley is distinguished by its solid construction and stability, making it exceptionally resistant to heavy loads and intensive use. The tool cabinet features a **soft-close drawer system**, offering convenience in use and efficient tool storage.

## STANDARD EQUIPMENT CABINET TOOLS