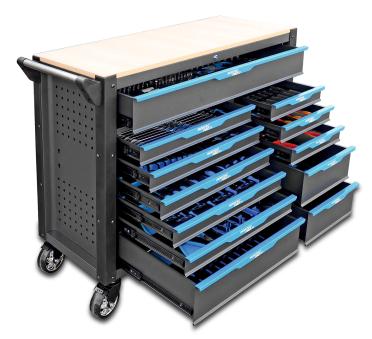

## WN359XXL

Dimensions: 1150x970x450 mm Equipments: 359 pcs.

Weight: 115 kg

The **Nortec WN359XXL** tool trolley is a professional workshop setup that includes an impressive **359 pieces**, providing versatility and functionality. The set includes, among others: **sockets**, screwdrivers, **pliers**, open-end and ring spanners, **punches**, hex keys, a **torque wrench**, and **impact sockets**. The trolley is distinguished by its solid construction and stability, making it exceptionally resistant to heavy loads and intensive use. The tool cabinet features a **soft-close drawer system**, offering convenience in use and efficient tool storage.