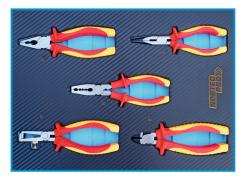

## WN359XXL

Dimensions: 1150x970x450 mm Equipments: 359 pcs.

Weight: 115 kg

The **Nortec WN359XXL** tool trolley is a professional workshop setup that includes an impressive **359 pieces**, providing versatility and functionality. The set includes, among others: **sockets**, screwdrivers, **pliers**, open-end and ring spanners, **punches**, hex keys, a **torque wrench**, and **impact sockets**. The trolley is distinguished by its solid construction and stability, making it exceptionally resistant to heavy loads and intensive use. The tool cabinet features a **soft-close drawer system**, offering convenience in use and efficient tool storage.

**SOCKET WRENCHES AND BITS** 

**VARIOUS TYPES OF PLIERS** 

**SCREWDRIVERS FOR ELECTRONICS WORK** 

**PUNCH SET** 

RING AND OPEN-END SPANNERS

**IMPACT SOCKETS** 