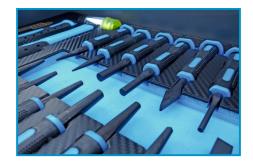

## WN359XXL

Dimensions: 1150x970x450 mm Equipments: 359 pcs.

Weight: 115 kg

The **Nortec WN359XXL** tool trolley is a professional workshop setup that includes an impressive **359 pieces**, providing versatility and functionality. The set includes, among others: **sockets**, screwdrivers, **pliers**, open-end and ring spanners, **punches**, hex keys, a **torque wrench**, and **impact sockets**. The trolley is distinguished by its solid construction and stability, making it exceptionally resistant to heavy loads and intensive use. The tool cabinet features a **soft-close drawer system**, offering convenience in use and efficient tool storage.

**SOCKET WRENCHES AND BITS** 

**VARIOUS TYPES OF PLIERS** 

**SCREWDRIVERS FOR ELECTRONICS WORK** 

**PUNCH SET** 

RING AND OPEN-END SPANNERS

**IMPACT SOCKETS** 