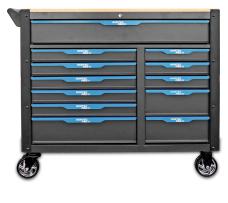

## WN359XXL

Dimensions: 1150x970x450 mm Equipments: 359 pcs.

Weight: 115 kg

The **Nortec WN359XXL** tool trolley is a professional workshop setup that includes an impressive **359 pieces**, providing versatility and functionality. The set includes, among others: **sockets**, screwdrivers, **pliers**, open-end and ring spanners, **punches**, hex keys, a **torque wrench**, and **impact sockets**. The trolley is distinguished by its solid construction and stability, making it exceptionally resistant to heavy loads and intensive use. The tool cabinet features a **soft-close drawer system**, offering convenience in use and efficient tool storage.