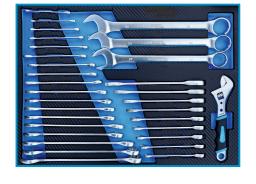

## WN359XXL

Dimensions: 1150x970x450 mm Equipments: 359 pcs.

Weight: 115 kg

The **Nortec WN359XXL** tool trolley is a professional workshop setup that includes an impressive **359 pieces**, providing versatility and functionality. The set includes, among others: **sockets**, screwdrivers, **pliers**, open-end and ring spanners, **punches**, hex keys, a **torque wrench**, and **impact sockets**. The trolley is distinguished by its solid construction and stability, making it exceptionally resistant to heavy loads and intensive use. The tool cabinet features a **soft-close drawer system**, offering convenience in use and efficient tool storage.

**SOCKET WRENCHES AND BITS** 

**VARIOUS TYPES OF PLIERS** 

**SCREWDRIVERS FOR ELECTRONICS WORK** 

**PUNCH SET** 

RING AND OPEN-END SPANNERS

**IMPACT SOCKETS** 