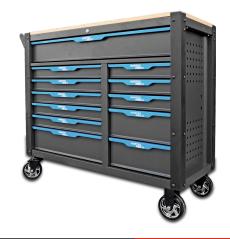

## WN359XXL

Dimensions: 1150x970x450 mm Equipments: 359 pcs.

Weight: 115 kg

The **Nortec WN359XXL** tool trolley is a professional workshop setup that includes an impressive **359 pieces**, providing versatility and functionality. The set includes, among others: **sockets**, screwdrivers, **pliers**, open-end and ring spanners, **punches**, hex keys, a **torque wrench**, and **impact sockets**. The trolley is distinguished by its solid construction and stability, making it exceptionally resistant to heavy loads and intensive use. The tool cabinet features a **soft-close drawer system**, offering convenience in use and efficient tool storage.