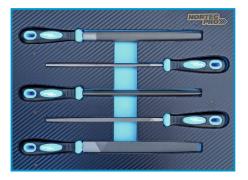

**SOCKET WRENCHES AND BITS** 

**VARIOUS TYPES OF PLIERS** 

**SCREWDRIVERS FOR ELECTRONICS WORK** 

**PUNCH SET** 

RING AND OPEN-END SPANNERS

**IMPACT SOCKETS** 