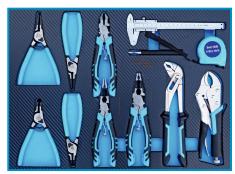

## WN359XXL

Dimensions: 1150x970x450 mm Equipments: 359 pcs.

Weight: 115 kg

The **Nortec WN359XXL** tool trolley is a professional workshop setup that includes an impressive **359 pieces**, providing versatility and functionality. The set includes, among others: **sockets**, screwdrivers, **pliers**, open-end and ring spanners, **punches**, hex keys, a **torque wrench**, and **impact sockets**. The trolley is distinguished by its solid construction and stability, making it exceptionally resistant to heavy loads and intensive use. The tool cabinet features a **soft-close drawer system**, offering convenience in use and efficient tool storage.

**SOCKET WRENCHES AND BITS** 

**VARIOUS TYPES OF PLIERS** 

**SCREWDRIVERS FOR ELECTRONICS WORK** 

**PUNCH SET** 

RING AND OPEN-END SPANNERS

**IMPACT SOCKETS** 