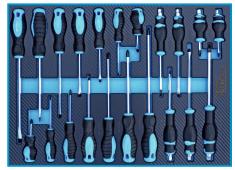

## WN359XXL

Dimensions: 1150x970x450 mm Equipments: 359 pcs.

Weight: 115 kg

The **Nortec WN359XXL** tool trolley is a professional workshop setup that includes an impressive **359 pieces**, providing versatility and functionality. The set includes, among others: **sockets**, screwdrivers, **pliers**, open-end and ring spanners, **punches**, hex keys, a **torque wrench**, and **impact sockets**. The trolley is distinguished by its solid construction and stability, making it exceptionally resistant to heavy loads and intensive use. The tool cabinet features a **soft-close drawer system**, offering convenience in use and efficient tool storage.

**SOCKET WRENCHES AND BITS** 

**VARIOUS TYPES OF PLIERS** 

**SCREWDRIVERS FOR ELECTRONICS WORK** 

**PUNCH SET** 

RING AND OPEN-END SPANNERS

**IMPACT SOCKETS** 