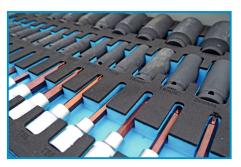

## **CABINET TOOLS**

Dimensions: 1090x870x460 mm Equipment: 140 pcs. Weight: 95 kg

The **Nortec WNTRUCK** tool trolley is a sturdy and functional solution designed for servicing heavy-duty vehicles. Equipped with **140 tools**, it offers a wide range of options, including **sockets up to 50 mm**, open-end and ring spanners, screwdrivers, and **impact socket wrenches**. The 95 kg construction ensures stability and durability, while the **solid steel worktop** provides a convenient workspace.

SOCKET WRENCHES UP TO 50 MM

**VARIOUS TYPES OF PLIERS** 

SCREWDRIVERS, INCLUDING FOR ELECTRONIC WORK

SOLID AND STRONG STEEL WORKTOP

**RING AND OPEN-END WRENCHES** 

**IMPACT SOCKET WRENCHES** 