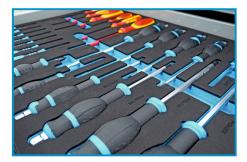

SOCKET WRENCHES UP TO 50 MM

**VARIOUS TYPES OF PLIERS** 

SCREWDRIVERS, INCLUDING FOR ELECTRONIC WORK

SOLID AND STRONG STEEL WORKTOP

**RING AND OPEN-END WRENCHES** 

**IMPACT SOCKET WRENCHES** 