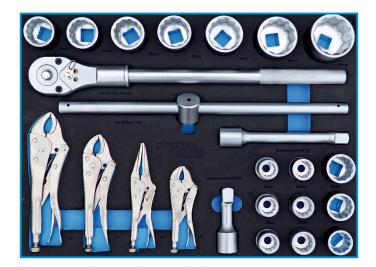

## **CABINET TOOLS**

Dimensions: 1090x870x460 mm Equipment: 140 pcs. Weight: 95 kg

The **Nortec WNTRUCK** tool trolley is a sturdy and functional solution designed for servicing heavy-duty vehicles. Equipped with **140 tools**, it offers a wide range of options, including **sockets up to 50 mm**, open-end and ring spanners, screwdrivers, and **impact socket wrenches**. The 95 kg construction ensures stability and durability, while the **solid steel worktop** provides a convenient workspace.

SOCKET WRENCHES UP TO 50 MM

**VARIOUS TYPES OF PLIERS** 

SCREWDRIVERS, INCLUDING FOR ELECTRONIC WORK

SOLID AND STRONG STEEL WORKTOP

**RING AND OPEN-END WRENCHES** 

**IMPACT SOCKET WRENCHES** 