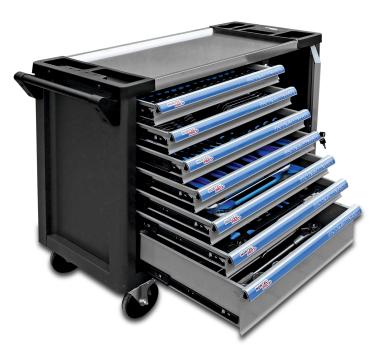

## **CABINET TOOLS**

Dimensions: 1090x870x460 mm Equipment: 140 pcs. Weight: 95 kg

The **Nortec WNTRUCK** tool trolley is a sturdy and functional solution designed for servicing heavy-duty vehicles. Equipped with **140 tools**, it offers a wide range of options, including **sockets up to 50 mm**, open-end and ring spanners, screwdrivers, and **impact socket wrenches**. The 95 kg construction ensures stability and durability, while the **solid steel worktop** provides a convenient workspace.

SOCKET WRENCHES UP TO 50 MM

**VARIOUS TYPES OF PLIERS** 

SCREWDRIVERS, INCLUDING FOR ELECTRONIC WORK

SOLID AND STRONG STEEL WORKTOP

**RING AND OPEN-END WRENCHES** 

**IMPACT SOCKET WRENCHES** 