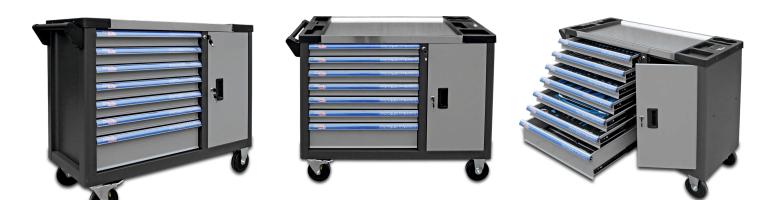

## **CABINET TOOLS**

Dimensions: 1090x870x460 mm Equipment: 140 pcs. Weight: 95 kg

The **Nortec WNTRUCK** tool trolley is a sturdy and functional solution designed for servicing heavy-duty vehicles. Equipped with **140 tools**, it offers a wide range of options, including **sockets up to 50 mm**, open-end and ring spanners, screwdrivers, and **impact socket wrenches**. The 95 kg construction ensures stability and durability, while the **solid steel worktop** provides a convenient workspace.

## **CABINET TOOLS**

## **STANDARD EQUIPMENT CABINET TOOLS**