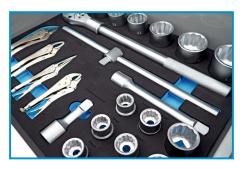

SOCKET WRENCHES UP TO 50 MM

**VARIOUS TYPES OF PLIERS** 

SCREWDRIVERS, INCLUDING FOR ELECTRONIC WORK

SOLID AND STRONG STEEL WORKTOP

**RING AND OPEN-END WRENCHES** 

**IMPACT SOCKET WRENCHES** 