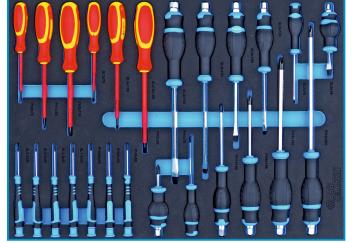

## **CABINET TOOLS**

Dimensions: 1090x870x460 mm Equipment: 140 pcs. Weight: 95 kg

The **Nortec WNTRUCK** tool trolley is a sturdy and functional solution designed for servicing heavy-duty vehicles. Equipped with **140 tools**, it offers a wide range of options, including **sockets up to 50 mm**, open-end and ring spanners, screwdrivers, and **impact socket wrenches**. The 95 kg construction ensures stability and durability, while the **solid steel worktop** provides a convenient workspace.

SOCKET WRENCHES UP TO 50 MM

**VARIOUS TYPES OF PLIERS** 

SCREWDRIVERS, INCLUDING FOR ELECTRONIC WORK

SOLID AND STRONG STEEL WORKTOP

**RING AND OPEN-END WRENCHES** 

**IMPACT SOCKET WRENCHES** 