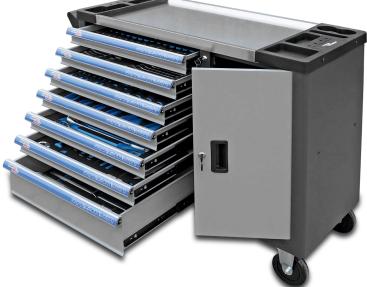

## **CABINET TOOLS**

Dimensions: 1090x870x460 mm Equipment: 140 pcs. Weight: 95 kg

The **Nortec WNTRUCK** tool trolley is a sturdy and functional solution designed for servicing heavy-duty vehicles. Equipped with **140 tools**, it offers a wide range of options, including **sockets up to 50 mm**, open-end and ring spanners, screwdrivers, and **impact socket wrenches**. The 95 kg construction ensures stability and durability, while the **solid steel worktop** provides a convenient workspace.

## **CABINET TOOLS**

## **STANDARD EQUIPMENT CABINET TOOLS**