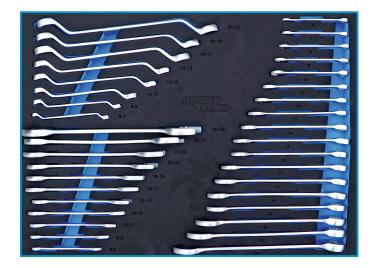

## **CABINET TOOLS**

Dimensions: 1090x870x460 mm Equipment: 140 pcs. Weight: 95 kg

The **Nortec WNTRUCK** tool trolley is a sturdy and functional solution designed for servicing heavy-duty vehicles. Equipped with **140 tools**, it offers a wide range of options, including **sockets up to 50 mm**, open-end and ring spanners, screwdrivers, and **impact socket wrenches**. The 95 kg construction ensures stability and durability, while the **solid steel worktop** provides a convenient workspace.

SOCKET WRENCHES UP TO 50 MM

**VARIOUS TYPES OF PLIERS** 

SCREWDRIVERS, INCLUDING FOR ELECTRONIC WORK

SOLID AND STRONG STEEL WORKTOP

**RING AND OPEN-END WRENCHES** 

**IMPACT SOCKET WRENCHES** 