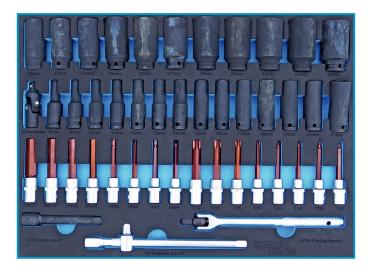

## **CABINET TOOLS**

Dimensions: 1090x870x460 mm Equipment: 140 pcs. Weight: 95 kg

The **Nortec WNTRUCK** tool trolley is a sturdy and functional solution designed for servicing heavy-duty vehicles. Equipped with **140 tools**, it offers a wide range of options, including **sockets up to 50 mm**, open-end and ring spanners, screwdrivers, and **impact socket wrenches**. The 95 kg construction ensures stability and durability, while the **solid steel worktop** provides a convenient workspace.

SOCKET WRENCHES UP TO 50 MM

**VARIOUS TYPES OF PLIERS** 

SCREWDRIVERS, INCLUDING FOR ELECTRONIC WORK

SOLID AND STRONG STEEL WORKTOP

**RING AND OPEN-END WRENCHES** 

**IMPACT SOCKET WRENCHES** 