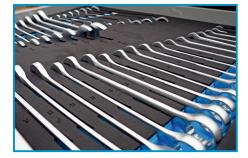

## **CABINET TOOLS**

Dimensions: 1090x870x460 mm Equipment: 140 pcs. Weight: 95 kg

The **Nortec WNTRUCK** tool trolley is a sturdy and functional solution designed for servicing heavy-duty vehicles. Equipped with **140 tools**, it offers a wide range of options, including **sockets up to 50 mm**, open-end and ring spanners, screwdrivers, and **impact socket wrenches**. The 95 kg construction ensures stability and durability, while the **solid steel worktop** provides a convenient workspace.

SOCKET WRENCHES UP TO 50 MM

**VARIOUS TYPES OF PLIERS** 

SCREWDRIVERS, INCLUDING FOR ELECTRONIC WORK

SOLID AND STRONG STEEL WORKTOP

**RING AND OPEN-END WRENCHES** 

**IMPACT SOCKET WRENCHES** 