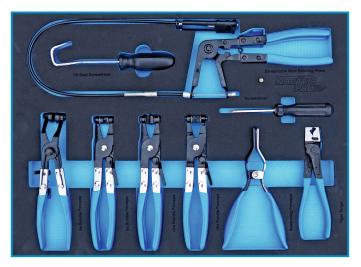

SOCKET WRENCHES UP TO 50 MM

**VARIOUS TYPES OF PLIERS** 

SCREWDRIVERS, INCLUDING FOR ELECTRONIC WORK

SOLID AND STRONG STEEL WORKTOP

**RING AND OPEN-END WRENCHES** 

**IMPACT SOCKET WRENCHES** 