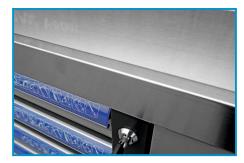

## **CABINET TOOLS**

Dimensions: 1090x870x460 mm Equipment: 140 pcs. Weight: 95 kg

The **Nortec WNTRUCK** tool trolley is a sturdy and functional solution designed for servicing heavy-duty vehicles. Equipped with **140 tools**, it offers a wide range of options, including **sockets up to 50 mm**, open-end and ring spanners, screwdrivers, and **impact socket wrenches**. The 95 kg construction ensures stability and durability, while the **solid steel worktop** provides a convenient workspace.

SOCKET WRENCHES UP TO 50 MM

**VARIOUS TYPES OF PLIERS** 

SCREWDRIVERS, INCLUDING FOR ELECTRONIC WORK

SOLID AND STRONG STEEL WORKTOP

**RING AND OPEN-END WRENCHES** 

**IMPACT SOCKET WRENCHES** 