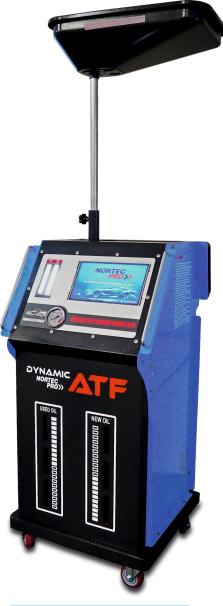

## **OIL CHANGE DEVICE**

**OIL CHANGE VIEWER** 

MANOMETER FOR CONTROLLING PRESSURE IN THE SYSTEM

DRAIN BOWL FOR USED OIL (useful when changing the oil filter)

FRESH OIL FILLING

NOR<u>1</u>

## **OIL CHANGE DEVICE**

Fully automatic gearbox service station!

Automatic detection of oil direction in the gearbox system, no need to worry about the order of connecting service lines!

Operator instructions (description of each procedure!)

**CLEAR AND INTUITIVE MENU** 

**DEXTRON II, III, IV, GENERIC, DB OIL** 230V/50Hz YES 15 LITERS **15 LITERS** 0.01L new and used oil 9 l/min SCALABLE (DOSING BY OIL SCALES) STANDARD **YES, PASSENGER CARS 9" COLORFUL TOUCH 3 METERS** 5 ÷ 55 °C AUTOMATIC YES