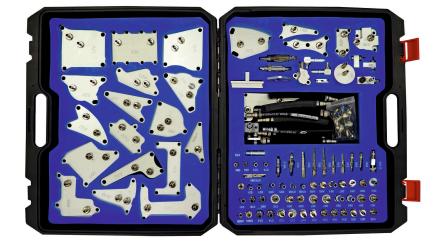

AUTOMATIC EMPTYING OF OIL TANKS WITHOUT THE NEED TO CONNECT COMPRESSED AIR!

**ADDITIONAL EQUIPMENT (OPTIONAL)** 

ADDITIONAL OPTIONAL CASE CONNECTORS AND ADAPTERS FOR OIL COOLERS 166 pcs.