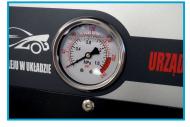

## **OIL CHANGE DEVICE**

**OIL CHANGE VIEWER** 

MANOMETER FOR CONTROLLING PRESSURE IN THE SYSTEM

DRAIN BOWL FOR USED OIL (useful when changing the oil filter)

FRESH OIL FILLING

NOR<u>1</u>