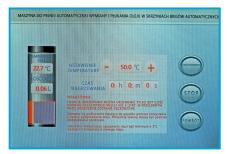

**CLEAR AND INTUITIVE MENU** 

**DEXTRON II, III, IV, GENERIC, DB OIL** 230V/50Hz YES 15 LITERS **15 LITERS** 0.01L new and used oil 9 l/min SCALABLE (DOSING BY OIL SCALES) STANDARD **YES, PASSENGER CARS 9" COLORFUL TOUCH 3 METERS** 5 ÷ 55 °C AUTOMATIC YES