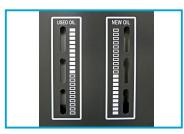

CONTROL PANEL

IN STANDARD SUITCASE WITH 66 CONNECTORS (BMW, VAG, MERCEDES, TOYOTA, VOLVO ECT.)

**OIL LEVEL INDICATORS** NEW / USED