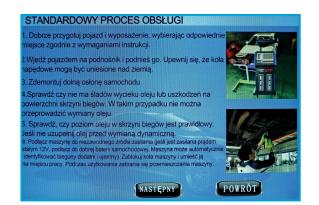

BUILT-IN DATABASE WITH PICTURES HOW AND WHERE TO CONNECT THE WIRES

**OIL HEATING OPTION** 

USEFUL FUNCTION FOR SYSTEMS WITH THERMOSTAT

POSSIBILITY OF CLEANING GEARBOX SYSTEMS

| ORNIK NA | OPRÓŻNU ZB                                                         | IORNIK NA ZU                | JŻYTY OLEJ                    |        |
|----------|--------------------------------------------------------------------|-----------------------------|-------------------------------|--------|
|          | WYBIERZ ZBIORNIK OLEJU                                             | ZBIORNIK<br>NA NOWY<br>OLEJ | ZBIORNIK<br>NA ZUŻYTY<br>OLEJ |        |
|          | POZOSTAŁY<br>OLEJ W BECZCE<br>OLEJU                                | L                           |                               | STOP   |
| _        | WSKAZÓWKA: NAL<br>RĘCZNY NA PRZEW<br>JEST OTWARTY PRZ<br>PROCEDURY | ODZIE SPUST                 | OWYM OLEJU                    | POWRÓT |