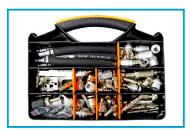

AUTOMATIC EMPTYING OF OIL TANKS WITHOUT THE NEED TO CONNECT COMPRESSED AIR!

**ADDITIONAL EQUIPMENT (OPTIONAL)** 

ADDITIONAL OPTIONAL CASE CONNECTORS AND ADAPTERS FOR OIL COOLERS 166 pcs.