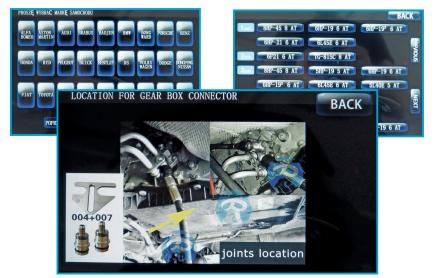

BUILT-IN DATABASE WITH PICTURES HOW AND WHERE TO CONNECT THE WIRES

**OIL HEATING OPTION** 

USEFUL FUNCTION FOR SYSTEMS WITH THERMOSTAT

POSSIBILITY OF CLEANING GEARBOX SYSTEMS

| ORNIK NA | OPRÓŻNU ZB                                                         | IORNIK NA ZU                | JŻYTY OLEJ                    |        |
|----------|--------------------------------------------------------------------|-----------------------------|-------------------------------|--------|
|          | WYBIERZ ZBIORNIK OLEJU                                             | ZBIORNIK<br>NA NOWY<br>OLEJ | ZBIORNIK<br>NA ZUŻYTY<br>OLEJ |        |
|          | POZOSTAŁY<br>OLEJ W BECZCE<br>OLEJU                                | L                           |                               | STOP   |
| _        | WSKAZÓWKA: NAL<br>RĘCZNY NA PRZEW<br>JEST OTWARTY PRZ<br>PROCEDURY | ODZIE SPUST                 | OWYM OLEJU                    | POWRÓT |