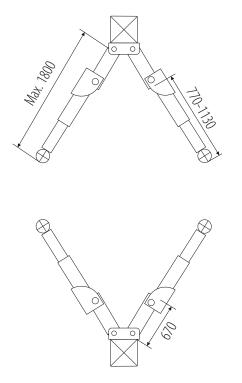

## PD8000

8000 kg CAPACITY: 400V/50Hz POWER SUPPLY: 3,5 kW MOTOR POWER: LIFTING HEIGHT: 120 - 2165 mm TOTAL HEIGHT: 5850 mm **CLEARANCE:** 2862 mm 770 -1800 mm 2-STAGE ARMS: OIL PRESSURE: 25 MPa <75 dB NOISE LEVEL: WEIGHT: 2065 kg