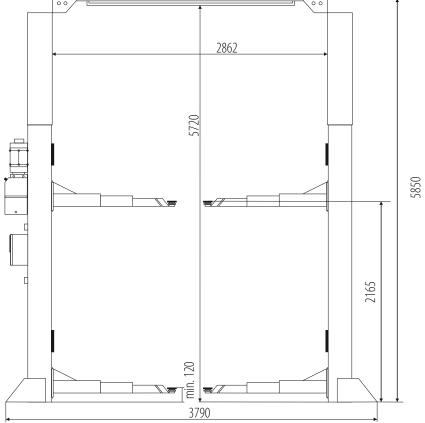

## PD8000

8000 kg CAPACITY: 400V/50Hz POWER SUPPLY: 3,5 kW MOTOR POWER: LIFTING HEIGHT: 120 - 2165 mm TOTAL HEIGHT: 5850 mm **CLEARANCE:** 2862 mm 770 -1800 mm 2-STAGE ARMS: OIL PRESSURE: 25 MPa <75 dB NOISE LEVEL: WEIGHT: 2065 kg

## PD8000

FLOOR DIMENSIONS:4300x1500 mm