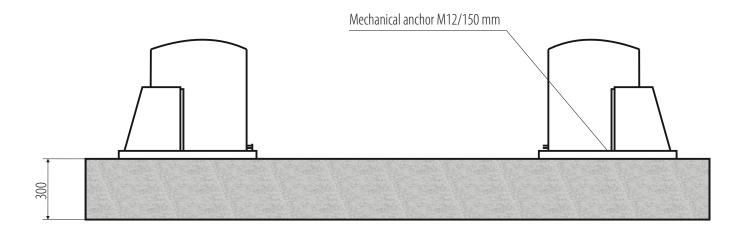

## INSTALLATION REQUIREMENTS:

Concrete class: B25 or C20 / 25 with a minimum mounting area: 4300x1500x300mm • Acceptable floor imbalance: +/- 5mm, floor execution: 3 weeks before assembly • Mounting anchors: mechanical M12 / 150 mm 15 pieces or chemical M16 / 250mm • Hydraulic oil: HL22, 15.0l • Power supply: 5x2.5mm cable to the place of assembly • Current protection: min. 32A with 3-phase 400V / 50Hz power supply.