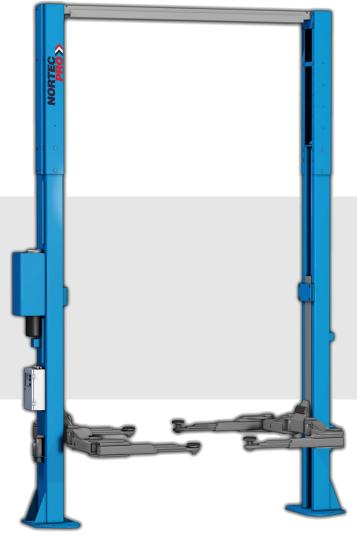

## PD8000

8000 kg CAPACITY: 400V/50Hz POWER SUPPLY: 3,5 kW MOTOR POWER: LIFTING HEIGHT: 120 - 2165 mm TOTAL HEIGHT: 5850 mm **CLEARANCE:** 2862 mm 770 -1800 mm 2-STAGE ARMS: OIL PRESSURE: 25 MPa <75 dB NOISE LEVEL: WEIGHT: 2065 kg

Baseless electrohydraulic 2 post lift ◆ electronic synchronization ◆ electromagnetic height lock ◆ automatic arm lock during lifting ◆ articulated arms ◆ LCD display ◆ detailed display of operating parameters ◆ set of door protection.