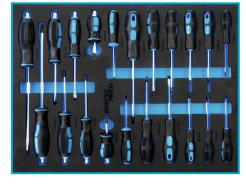

## **NORTEC PRO WN279**

The set is made of the highest quality materials. Dimensions: 970x880x470 mm Weight: 71 kg

Scan and see more!

Tool trolley **Nortec Pro WN279** is made of high quality **powder-coated steel**, has a worktop made of **durable polymer** resistant toscratches and **279 pieces of equipment**. Organizational partitions simplify work in the workshop. The service cabinet has been designed to be as **mobile** as possible, equipped with **4 large wheels including two swivel wheels with a brake.** A comfortable handle allows free movement of the trolley, in addition, the cabinet is equipped with **7 drawers**, of which **6 are filled with high-grade hard steel working tools.** Tool handles are signed with the **Nortec Pro logo**. The trolley has a deep **drawer** and a **side drawer** cabinet with a tray for small items! In addition, a set of keys was attached to the cabinet to close it.