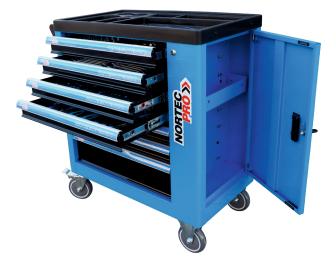

## **NORTEC PRO WN279**

The set is made of the highest quality materials. Dimensions: 970x880x470 mm Weight: 71 kg

Scan and see more!

Tool trolley **Nortec Pro WN279** is made of high quality **powder-coated steel**, has a worktop made of **durable polymer** resistant toscratches and **279 pieces of equipment**. Organizational partitions simplify work in the workshop. The service cabinet has been designed to be as **mobile** as possible, equipped with **4 large wheels including two swivel wheels with a brake.** A comfortable handle allows free movement of the trolley, in addition, the cabinet is equipped with **7 drawers**, of which **6 are filled with high-grade hard steel working tools.** Tool handles are signed with the **Nortec Pro logo**. The trolley has a deep **drawer** and a **side drawer** cabinet with a tray for small items! In addition, a set of keys was attached to the cabinet to close it.