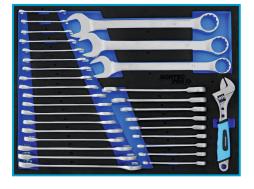

## **NORTEC PRO WN279**

The set is made of the highest quality materials. Dimensions: 970x880x470 mm Weight: 71 kg

Scan and see more!

Tool trolley **Nortec Pro WN279** is made of high quality **powder-coated steel**, has a worktop made of **durable polymer** resistant toscratches and **279 pieces of equipment**. Organizational partitions simplify work in the workshop. The service cabinet has been designed to be as **mobile** as possible, equipped with **4 large wheels including two swivel wheels with a brake.** A comfortable handle allows free movement of the trolley, in addition, the cabinet is equipped with **7 drawers**, of which **6 are filled with high-grade hard steel working tools.** Tool handles are signed with the **Nortec Pro logo**. The trolley has a deep **drawer** and a **side drawer** cabinet with a tray for small items! In addition, a set of keys was attached to the cabinet to close it.