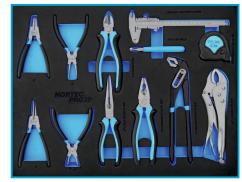

## **NORTEC PRO WN279**

The set is made of the highest quality materials. Dimensions: 970x880x470 mm Weight: 71 kg

Scan and see more!

Tool trolley **Nortec Pro WN279** is made of high quality **powder-coated steel**, has a worktop made of **durable polymer** resistant toscratches and **279 pieces of equipment**. Organizational partitions simplify work in the workshop. The service cabinet has been designed to be as **mobile** as possible, equipped with **4 large wheels including two swivel wheels with a brake.** A comfortable handle allows free movement of the trolley, in addition, the cabinet is equipped with **7 drawers**, of which **6 are filled with high-grade hard steel working tools.** Tool handles are signed with the **Nortec Pro logo**. The trolley has a deep **drawer** and a **side drawer** cabinet with a tray for small items! In addition, a set of keys was attached to the cabinet to close it.