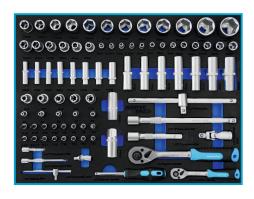

## **NORTEC PRO WN279**

The set is made of the highest quality materials. Dimensions: 970x880x470 mm Weight: 71 kg

Scan and see more!

Tool trolley **Nortec Pro WN279** is made of high quality **powder-coated steel**, has a worktop made of **durable polymer** resistant toscratches and **279 pieces of equipment**. Organizational partitions simplify work in the workshop. The service cabinet has been designed to be as **mobile** as possible, equipped with **4 large wheels including two swivel wheels with a brake.** A comfortable handle allows free movement of the trolley, in addition, the cabinet is equipped with **7 drawers**, of which **6 are filled with high-grade hard steel working tools.** Tool handles are signed with the **Nortec Pro logo**. The trolley has a deep **drawer** and a **side drawer** cabinet with a tray for small items! In addition, a set of keys was attached to the cabinet to close it.