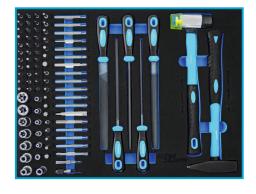

## **NORTEC PRO WN279**

The set is made of the highest quality materials. Dimensions: 970x880x470 mm Weight: 71 kg

Scan and see more!

Tool trolley **Nortec Pro WN279** is made of high quality **powder-coated steel**, has a worktop made of **durable polymer** resistant toscratches and **279 pieces of equipment**. Organizational partitions simplify work in the workshop. The service cabinet has been designed to be as **mobile** as possible, equipped with **4 large wheels including two swivel wheels with a brake.** A comfortable handle allows free movement of the trolley, in addition, the cabinet is equipped with **7 drawers**, of which **6 are filled with high-grade hard steel working tools.** Tool handles are signed with the **Nortec Pro logo**. The trolley has a deep **drawer** and a **side drawer** cabinet with a tray for small items! In addition, a set of keys was attached to the cabinet to close it.