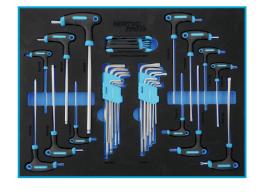

## **NORTEC PRO WN279**

The set is made of the highest quality materials. Dimensions: 970x880x470 mm Weight: 71 kg

Scan and see more!

Tool trolley **Nortec Pro WN279** is made of high quality **powder-coated steel**, has a worktop made of **durable polymer** resistant toscratches and **279 pieces of equipment**. Organizational partitions simplify work in the workshop. The service cabinet has been designed to be as **mobile** as possible, equipped with **4 large wheels including two swivel wheels with a brake.** A comfortable handle allows free movement of the trolley, in addition, the cabinet is equipped with **7 drawers**, of which **6 are filled with high-grade hard steel working tools.** Tool handles are signed with the **Nortec Pro logo**. The trolley has a deep **drawer** and a **side drawer** cabinet with a tray for small items! In addition, a set of keys was attached to the cabinet to close it.