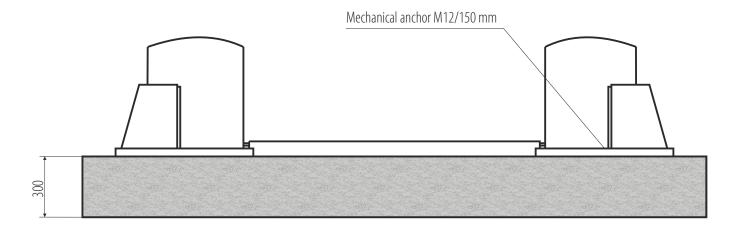

## INSTALLATION REQUIREMENTS:

Concrete class: B25 or C20 / 25 with a minimum mounting area: 4000x1500x300mm • Acceptable floor imbalance: +/- 5mm, floor execution: 3 weeks before assembly • Mounting anchors: mechanical M12 / 150 mm 10 pieces or chemical M16 / 250mm • Hydraulic oil: HL32, 10.0l • Power supply: 5x2.5mm cable to the place of assembly • Current protection: min. 32A with 3-phase 400V / 50Hz power supply.