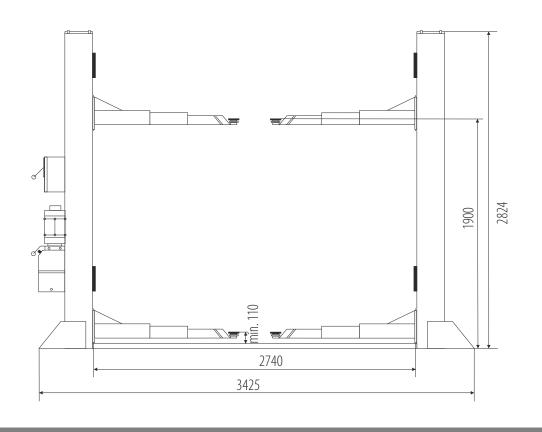

## **TECHNICAL DATA:**

CAPACITY: 3800 kg POWER SUPPLY: 400V/50Hz MOTOR POWER: 2,2 kW LIFTING HEIGHT: 1900 mm 2740 mm CLEARANCE: 740-1150 mm 2-STAGE ARMS: 2-STAGE ARMS: 890-1390 mm OIL PRESSURE: 16 MPa NOISE LEVEL:  $< 70 \, dB$ WEIGHT: 560 kg

## PD3800

FLOOR DIMENSIONS: 4000x1500