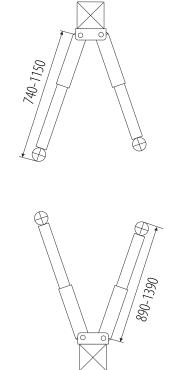

## **TECHNICAL DATA:**

CAPACITY: 3800 kg POWER SUPPLY: 400V/50Hz MOTOR POWER: 2,2 kW LIFTING HEIGHT: 1900 mm 2740 mm CLEARANCE: 740-1150 mm 2-STAGE ARMS: 2-STAGE ARMS: 890-1390 mm OIL PRESSURE: 16 MPa NOISE LEVEL:  $< 70 \, dB$ WEIGHT: 560 kg