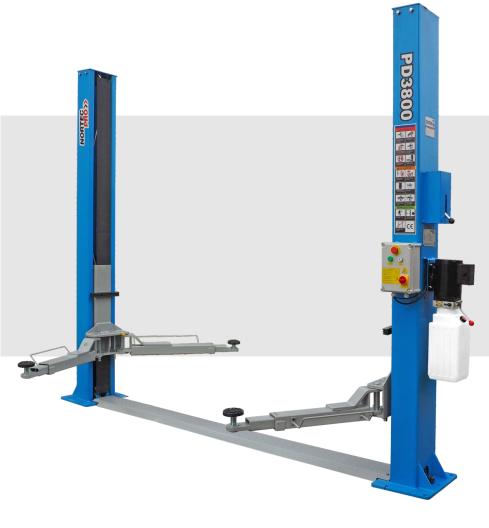

## PD3800

Electrohydraulic lift • Mechanical synchronization at floor level • automatically releasing the lock height with a lever • 2-part asymmetrical arms • Automatic arm lock when lifting