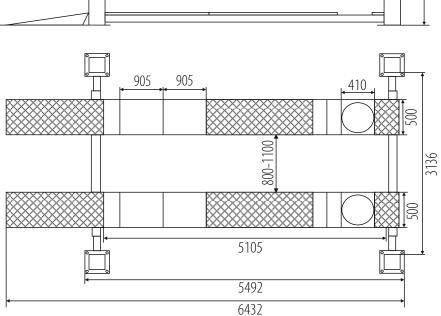

## PO500N

CAPACITY: 5000 kg 400V/50Hz POWER SUPPLY: MOTOR POWER: 2,2 kW TOTAL HEIGHT: 2144 mm LIFTING HEIGHT: 1900 mm CLEARANCE: 3136 mm PLATFORMS: 500x5105 mm NOISE LEVEL: < 70 dB (A)WEIGHT: 1600 kg SIZE OF THE PACKAGE: 65x540x100 cm