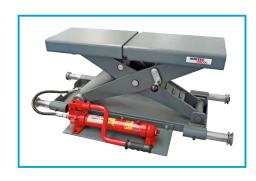

## PO500N

CAPACITY: 5000 kg 400V/50Hz POWER SUPPLY: MOTOR POWER: 2,2 kW TOTAL HEIGHT: 2144 mm LIFTING HEIGHT: 1900 mm CLEARANCE: 3136 mm PLATFORMS: 500x5105 mm NOISE LEVEL: < 70 dB (A)WEIGHT: 1600 kg SIZE OF THE PACKAGE: 65x540x100 cm

## STANDARD EQUIPMENT



**Electrohydraulic lift for wheel alignment** • platforms with space for turntables and discharge plates with **length 1810 mm** • **mechanical height lock released manually** • regulated one platform position • perfectly protected hydraulic acctuator • galvanised ropes with preliminary stretching • rope wheels with a large diameter • the lift lock in case of loosening or rope breakag • **lift stering with safe voltage 24V** • safety devices in compiliance with the norm EN1493:2010

## **REAR SPLIT PLATES**



2.5T AXLE JACK WITH MANUAL HYDRAULIC PUMP







## P0500N



INSTALLATION REQUIREMENTS:



Concrete class: B25 or C20 / 25 with a minimum mounting area: 5992x4068x300mm • Acceptable floor imbalance: +/- 5mm, floor execution: 3 weeks before assembly • Mounting anchors: mechanical M12 / 150 mm 16 pieces or chemical M16 / 250mm • Hydraulic oil: HL22, 18.0l • Power supply: 5x2.5mm cable to the place of assembly • Pneumatic supply: dry and lubricant air, min. 6 bar (max. 8 bar) • Current protection: min. 32A with 3-phase 400V / 50Hz power supply.

Installation allowed only in closed areas • prohibition of using reinforcement 20 cm from the top thicker than 4mm2 • assembly for chemical anchors for an additional fee (submit in advance, preferably when setting the date of assembly) • All connec