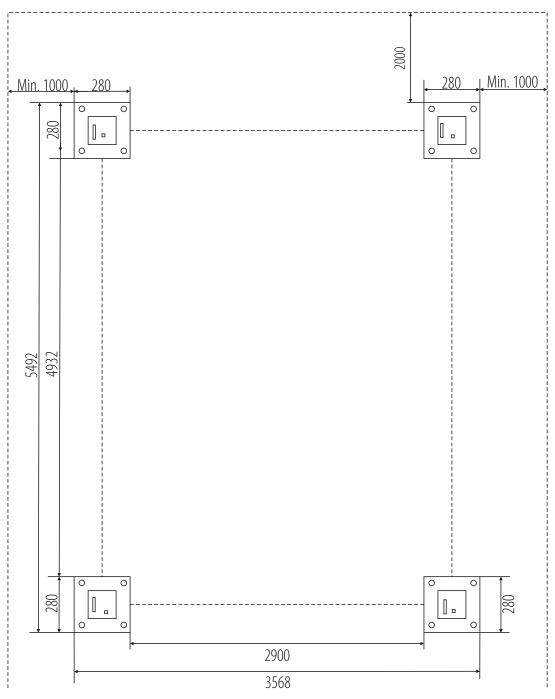

## P0500N

INSTALLATION REQUIREMENTS:

Concrete class: B25 or C20 / 25 with a minimum mounting area: 5992x4068x300mm • Acceptable floor imbalance: +/- 5mm, floor execution: 3 weeks before assembly • Mounting anchors: mechanical M12 / 150 mm 16 pieces or chemical M16 / 250mm • Hydraulic oil: HL22, 18.0l • Power supply: 5x2.5mm cable to the place of assembly • Pneumatic supply: dry and lubricant air, min. 6 bar (max. 8 bar) • Current protection: min. 32A with 3-phase 400V / 50Hz power supply.