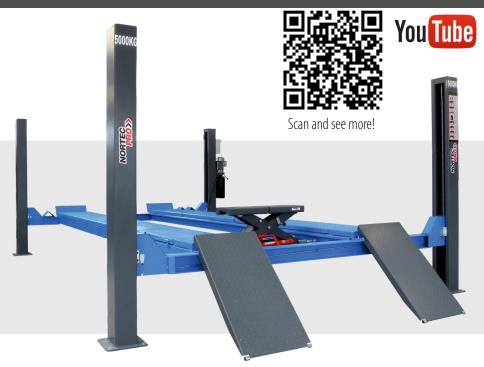

## PO500N

CAPACITY: 5000 kg 400V/50Hz POWER SUPPLY: MOTOR POWER: 2,2 kW TOTAL HEIGHT: 2144 mm LIFTING HEIGHT: 1900 mm CLEARANCE: 3136 mm PLATFORMS: 500x5105 mm NOISE LEVEL: < 70 dB (A)WEIGHT: 1600 kg SIZE OF THE PACKAGE: 65x540x100 cm

## STANDARD EQUIPMENT

**Electrohydraulic lift for wheel alignment** • platforms with space for turntables and discharge plates with **length 1810 mm** • **mechanical height lock released manually** • regulated one platform position • perfectly protected hydraulic acctuator • galvanised ropes with preliminary stretching • rope wheels with a large diameter • the lift lock in case of loosening or rope breakag • **lift stering with safe voltage 24V** • safety devices in compiliance with the norm EN1493:2010