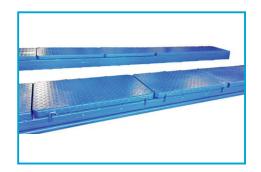

## PO500N

CAPACITY: 5000 kg 400V/50Hz POWER SUPPLY: MOTOR POWER: 2,2 kW TOTAL HEIGHT: 2144 mm LIFTING HEIGHT: 1900 mm CLEARANCE: 3136 mm PLATFORMS: 500x5105 mm NOISE LEVEL: < 70 dB (A)WEIGHT: 1600 kg SIZE OF THE PACKAGE: 65x540x100 cm

## STANDARD EQUIPMENT



**Electrohydraulic lift for wheel alignment** • platforms with space for turntables and discharge plates with **length 1810 mm** • **mechanical height lock released manually** • regulated one platform position • perfectly protected hydraulic acctuator • galvanised ropes with preliminary stretching • rope wheels with a large diameter • the lift lock in case of loosening or rope breakag • **lift stering with safe voltage 24V** • safety devices in compiliance with the norm EN1493:2010

## **REAR SPLIT PLATES**



2.5T AXLE JACK WITH MANUAL HYDRAULIC PUMP







## P0500N



INSTALLATION REQUIREMENTS:



Concrete class: B25 or C20 / 25 with a minimum mounting area: 5992x4068x300mm • Acceptable floor imbalance: +/- 5mm, floor execution: 3 weeks before assembly • Mounting anchors: mechanical M