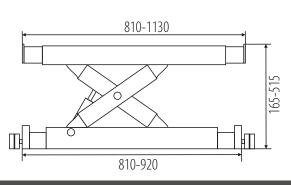

5000 kg 400V/50Hz POWER SUPPLY: MOTOR POWER: 2,2 kW TOTAL HEIGHT: 2144 mm LIFTING HEIGHT: 1900 mm CLEARANCE: 3136 mm PLATFORMS: 500x5105 mm NOISE LEVEL: < 70 dB (A)WEIGHT: 1600 kg SIZE OF THE PACKAGE: 65x540x100 cm

## STANDARD EQUIPMENT



**Electrohydraulic lift for wheel alignment** • platforms with space for turntables and discharge plates with **length 1810 mm** • **mechanical height lock released manually** • regulated one platform position • perfectly protected hydraulic acctuator • galvanised ropes with preliminary stretching • rope wheels with a large diameter • the lift lock in case of loosening or rope breakag • **lift stering with safe voltage 24V** • safety devices in compiliance with the norm EN1493:2010

## **REAR SPLIT PLATES**



2.5T AXLE JACK WITH MANUAL HYDRAULIC PUMP







## P0500N



INSTALLATION REQUIREMENTS:



Concrete class: B25 or C20 / 25 with a minimum mounting area: 5992x4068x300mm • Acceptable floor imbalance: +/- 5mm, floor execution: 3 weeks before assembly • Mounting anchors: mechanical M12 / 150 mm 16 pieces or chemical M16 / 250mm • Hydraulic oil: HL22, 18.0l • Power supply: 5x2.5mm cable to the place of assembly • Pneumatic supply: dry and lubricant air, min. 6 bar (max. 8 bar) • Current protection: min. 32A with 3-phase 400V / 50Hz power supply.

Installation allowed only in closed areas • prohibition of using reinforcement 20 cm from the top thicker than 4mm2 • assembly for chemical anchors for an additional fee (submit in advance, preferably when setting the date of assembly) • All connections, with particular reference to electrica